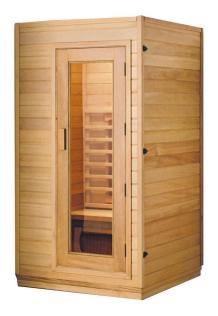

# Mini Wooden Traditional Dry Sauna Steam Room Quick Details

Model:YNS-88822

| WOGEL 1110-00022       |                          |
|------------------------|--------------------------|
| Device and accessories | 3000w Dry sauna stove    |
|                        | Hourglass timer          |
|                        | Temperature display      |
|                        | Tempered glass           |
|                        | Top LED light            |
|                        | Wooden spoon & kilderkin |
|                        | Sauna wood               |
| Optional wood material | Hemlock spruce           |
|                        | Cedar beams              |