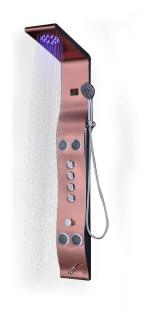

## **Intellgent Shower Panels**

The Intellgent Shower Panels is matte black, the quality is guaranteed for 3 years, with certificates ACS, CE, ISO9000, CUPC, WaterMark, SASO, NSF, etc. Welcome to inquire about our products, we will reply you as soon as possible.

# Intellgent Shower Panels Quick Details

| Quick Details                   |                                  |
|---------------------------------|----------------------------------|
| Model                           | YNS-6736                         |
| Size                            | 1500X200X460                     |
| Surface treatment               | Matt Black                       |
| Layer of plating nickle         | 3.5-12 um(customized)            |
| Layer of plating chrome         | 0.1-0.3 um(customized)           |
| Acoustic level                  | 18-19 db(A) at 3 bar with filter |
| Acidity test                    | >12 hours                        |
| Saline chamber test             | >12 hours                        |
| Water pressure for leakage test | 10 kgs, no leakage               |
| Water Flow                      | Wash basin faucet:12 L/Min       |
| water riow                      | Bath shower faucet:12 L/Min      |
| Life test                       | 500,000 cycles                   |
| Quality guarantee               | 3 years                          |