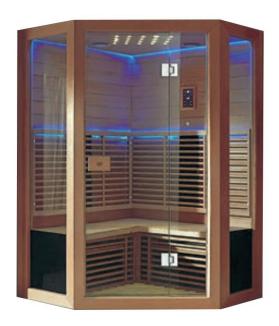

### **Infared Sauna Room**

Infared Sauna Room heating types are halogen lamp heaters / carbon fiber heaters. Functional dry sauna, used indoors, our products have certificates CE, TUV. Feel free to contact us anytime online.

### Infared Sauna Room Quick Details

| Quick Details |                                                    |
|---------------|----------------------------------------------------|
| Model:        | YNS-88825A                                         |
| Size:         | 1300X1300X2000<br>1500X1500X2000<br>1800X1800X2000 |
| Voltage:      | 110-240V                                           |
| Heating Type: | Halogen lamp heater / carbon fiber heater          |
| Function:     | Dry sauna                                          |
| Application:  | Indoor                                             |
| Cetification: | CE, TUV                                            |
| Tray shape:   | Cuboid                                             |
| Sauna power:  |                                                    |
| Temperature:  | 30° C - 60 ° C                                     |