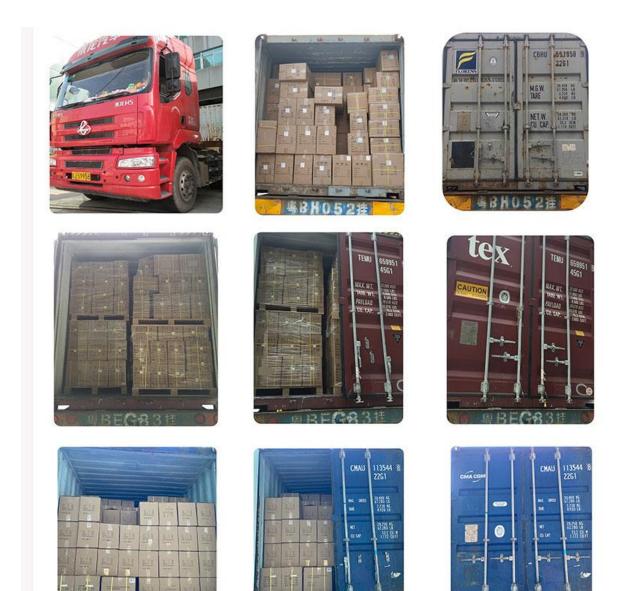

### **Packaging**

Package Detail: Packaging can be made according to your request Delivery Detail: It depends on your order quantity. Normally 20-30 days after order confirmed.

#### **Shipping**

Shipping by sea, by air, by express are all acceptable. According to your requests. Sending the goods to your Chinese agent's warehouse also is workable.