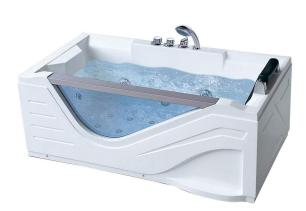

# Indoor whirlpool Bathtub Quick Details

| Quick Details             |                                                                              |
|---------------------------|------------------------------------------------------------------------------|
| Model                     | YNS-21A                                                                      |
| Size                      | 1400X800X700<br>1500X800X700<br>1600X800X700<br>1700X800X700<br>1800X800X700 |
| Configured Functions      |                                                                              |
| Steam generator           | Bluetooth                                                                    |
| Exhaust Fan               | Back Massage                                                                 |
| Digital control panel     | Top shower                                                                   |
| Top light                 | Hygrosensor                                                                  |
| Decorative colorful light | Commodity shelf                                                              |
| Backgound lamp            | Whirlpool bathtub                                                            |
| Optional Functions        |                                                                              |
| Ozone / Sterilize         | Foot massage                                                                 |