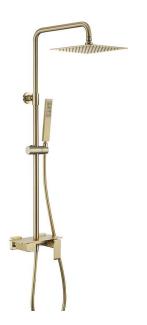

### Golden Brass Big Shower System with with Square Shower

Yanasi® 2022 New Design Golden Brass Big Shower System with with Square Shower with Hand Shower Faucets has reasonable price and cheap price. Welcome to buy it.

#### **Essential details**

Name: Yanasi® Golden Brass Big Shower System with with Square Shower

Warranty: 5 years Material: Stainless steel 304, Stainless steel 304

Online technical support, Free spare parts, Return and send new

**ODM: Highly Welcomed** 

| Function                        | Golden Brass Big Shower System with with Square Shower          |
|---------------------------------|-----------------------------------------------------------------|
| Material                        | Brass body, zinc alloy handle, ceramic cartridge                |
| Surface treatment               | Chrome plated, white and chrome, black plated, black and chrome |
| Cartridge life time             | No leakage after 500,000 times using                            |
| Water pressure testing          | 1.6MPA                                                          |
| Air pressure testing            | 0.8MPA                                                          |
| The thickness of chrome plating | Nickel>8μm, chrome>0.2μm                                        |