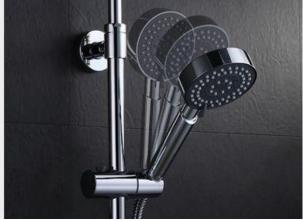

#### WATER SAVING

ABS 3 functions hand shower, Air jet, rain shower, steam mode, easy to meet every daily shower tasks.

Do?you?want?to?know?more?information?and?discount??Looking?forward?to?your?inquiry