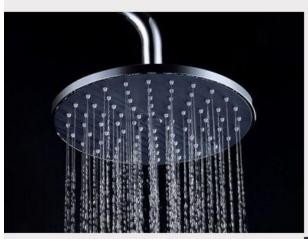

# HIGH QUALITY

9 inch chrome plated ABS shower head, good performance on raining shower.