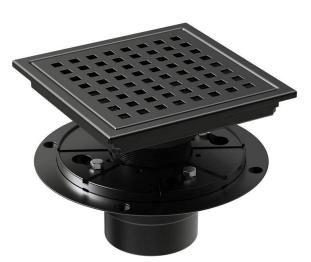

## Floor Drain

Floor drain application bathroom, hotel, hospital, public, courtyard. The material is SUS304 satin finish. Welcome new and old customers to continue to cooperate with us to create a better future!

#### **Floor Drain**

| Name              | Stainless Steel Floor Drain                  |
|-------------------|----------------------------------------------|
| Туре              | QF6801                                       |
| Brand             | Qifeng                                       |
| Material          | SUS304                                       |
| Surface Treatment | Satin finished                               |
| Usage             | Bathroom. Hotel, Hospital, Public, Courtyard |
| Size              | L100xW100mm                                  |
| Packing           | 1PC/PE Bag/Inner Box, 6PCS/Master Carton     |
|                   |                                              |