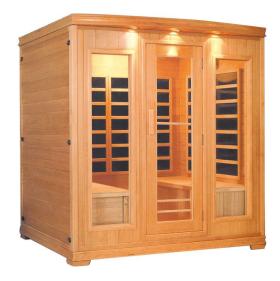

## **Dry Steam Room**

As the professional manufacture, we would like to provide you dry steam room. And we will offer you the best after-sale service and timely delivery. You can rest assured to buy dry steam room from our factory and we will offer you the best after-sale service and timely delivery.

### Dry Steam Room Quick Details

| Product Information   |                                                         |  |
|-----------------------|---------------------------------------------------------|--|
| Brand Name            | Yanasi                                                  |  |
| Product Name          | Steam Sauna Bath Shower Rooms                           |  |
| Model                 | YNS-88818                                               |  |
| Size                  | 1830X1430X2000<br>1830X1130X2000                        |  |
| Glass                 | Clear glass, Frosted, Silk screen                       |  |
| Thickness of<br>glass | 8mm                                                     |  |
| Aluminum finish       | Chrome, Satin, Sand-Silver                              |  |
| Aluminum frame        | 1.2 mm thickness,10 mm adjustments for out-of-true wall |  |
| Accessories           | Double wheel rollers and handles                        |  |
| Open way              | Double Sliding door                                     |  |