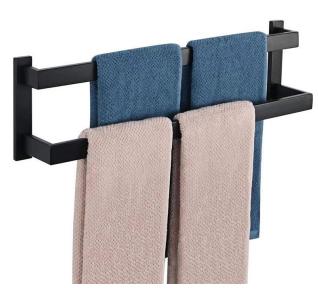

#### **Black Towel Holder**

| Product name | Black Standing two arms hand towel holder towel rack |
|--------------|------------------------------------------------------|
| MOQ          | 500                                                  |
| Color        | customized                                           |
| Size         | 355*205*800mm                                        |
| Material     | steel /stainless steel                               |
| Usage        | Household                                            |
| OEM          | OEM Welcomed                                         |
| Logo         | Customized Logo                                      |
| ODM          | YES                                                  |