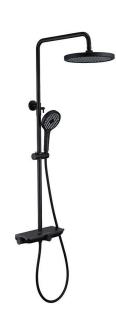

#### Black Thermostatic Big shower System with Hand Shower Faucets

Yanasi® Black Thermostatic Big shower System with Hand Shower Faucets is Bath Faucet Shower Sets whose Body Brass New Design Bathroom Wall Mounted Whole Chrome Hot Sale Modern Style

# Yanasi® Black Thermostatic Big shower System with Hand Shower Faucets Suppliers