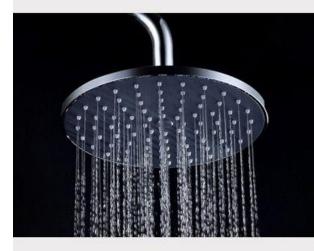

#### HIGH QUALITY

9 inch chrome plated ABS shower head, good performance on raining shower.