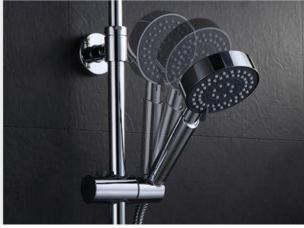

#### WATER SAVING

ABS 3 functions hand shower, Air jet, rain shower, steam mode, easy to meet every daily shower tasks.

Do?you?want?to?know?more?information?and?discount??Looking? forward?to?your?inquiry