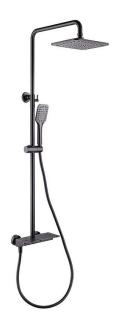

# Black Rain Head Shower with Hand Shower

As the professional manufacture, we would like to provide you Black Rain Head Shower with Hand Shower. And we will offer you the best after-sale service and timely delivery.

## **Product Description**

Shower Combination, overhead shower head, hand shower head, Black Rain Head Shower with Hand Shower

| Black Rain Head Shower with Hand Shower                     |                                             |  |
|-------------------------------------------------------------|---------------------------------------------|--|
| 1.We make all kinds of hand shower.                         |                                             |  |
| 2.Excellent price and high quality                          |                                             |  |
| 3.Atractivity and durablity Shower Head With Chrome Plating |                                             |  |
| Place of origin:                                            | Guangdong province of China                 |  |
| Brand Name:                                                 | YANASI                                      |  |
| Туре :                                                      | Shower heads of bathroom faucet accessories |  |
| ABS plastic with chrome plated                              |                                             |  |
| Water pressure:                                             | range6-8 kg                                 |  |
| Functions:                                                  | Spray;Massage;Sauna                         |  |
| MOQ:                                                        | 1000pcs                                     |  |
| Supply ability:                                             | 40000PCS/Week                               |  |
| Service:                                                    |                                             |  |
| 1.Samples and catalogs are available                        |                                             |  |