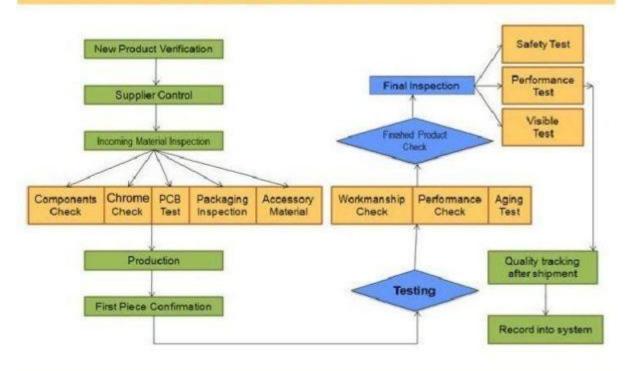

# Our advantage Strict Quality Control: From material to final shipment, total 6 step quality inspection. Best price: Only require 10% profit for the regular order, even lower to help customer do better in the market.

- 3. Timely after-sales service: 24 hours to reply any question, take out the result within 72 housrs
- New product faunch: have a good sense of marketing and give best advice for popular trend
- Free package design: Help customer to do OEM and design package as your opinion
- 6 Inspection before shipment: Do the inspection before shipment by photos, video, live video though Whatsapp, Wechat...

## **Quality Assurance Flow**