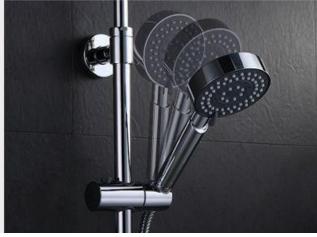

#### WATER SAVING

ABS 3 functions hand shower, Air jet, rain shower, steam mode, easy to meet every daily shower tasks.

Do?you?want?to?know?more?information?and?discount??Looking? forward?to?your?inquiry