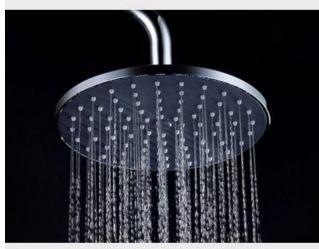

#### HIGH QUALITY

9 inch chrome plated ABS shower head, good performance on raining shower.