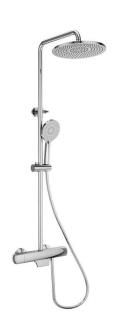

# Big Shower system with Circle Shower

You can rest assured to buy customized Big Shower system with Circle Shower from us. We look forward to cooperating with you, if you want to know more, you can consult us now, we will reply to you in time!

#### **Essential details**

Name:Big Shower system with Circle ShowerWarranty: 5 yearsMaterial: Stainless steel 304, Stainless steel 304Online technical support, Free spare parts, Return and send newProject Solution Capability: graphic design, 3D model design, total solution for projectApplication: Home/Apartment/HotelDesign Style: ModernPlace of Origin: Guangdong, ChinaBrand Name: YANASISurface Treatment: Brushed/ Chromed/ Golden/ Rose Golden/ BronzeOEM andODM: Highly WelcomedOEM and