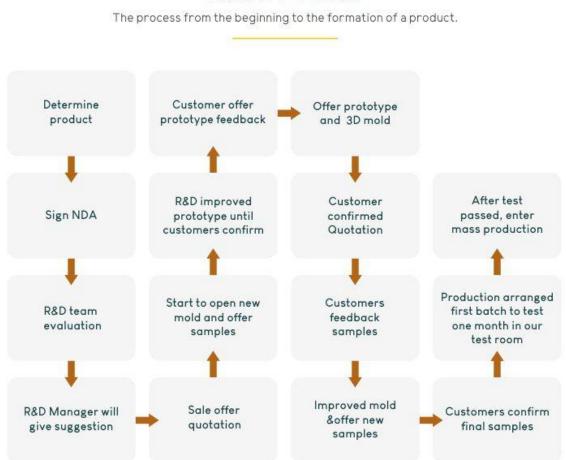

| hand shower: ≥ 15 L/min                                  |
| Quality guarantee | 5 years                                                  |
| Package           | Inner packing: cloth bag, brown inner box                |
|                   | Outer packing: brown master/ Kraft carton                |
|                   | (The package also can be done as customer requirements.) |
| OEM/ ODM service  | Acceptable                                               |

## PRODUCT DETAILS



#### HIGH QUALITY

9 inch chrome plated ABS shower head, good performance on raining shower.

#### WATER SAVING

ABS 3 functions hand shower, Air jet, rain shower, steam mode, easy to meet every daily shower tasks.



Do?you?want?to?know?more?information?and?discount??Looking? forward?to?your?inquiry







## **R&D FLOW**



### PACKING OF PRODUCTS

We provide all kinds of outer packing design, pallet packing.





### THE MODE OF TRANSPORTATION

We can provide FEDEX, TNT, DHL, EMS, UPS and other express logistics delivery.



PAYMENT TERM Variety of payment options