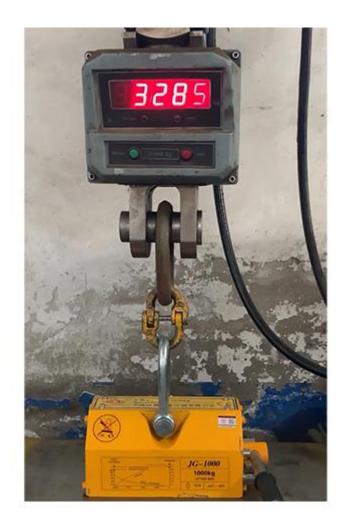

# 2. Magnetic Lifter 1 TonSpecification

| Model  | Capacity | Max pulling force(KG) | ` ' |    |     |     | Net weight |
|--------|----------|-----------------------|-----|----|-----|-----|------------|
|        | (KG)     |                       | L   | В  | Н   | R   | (KG)       |
| YS-100 | 100      | 300                   | 90  | 63 | 68  | 145 | 2.7        |
| YS-200 | 200      | 600                   | 69  | 73 | 190 | 181 | 4.45       |
| YS-400 | 400      | 1200                  | 160 | 95 | 180 | 160 | 91         |

| YS-600  | 600  | 1800  | 220 | 115 | 125 | 230 | 192 |
|---------|------|-------|-----|-----|-----|-----|-----|
| YS-1000 | 1000 | 3000  | 260 | 145 | 145 | 280 | 34  |
| YS-2000 | 2000 | 5000  | 340 | 160 | 165 | 410 | 68  |
| YS-3000 | 3000 | 7500  | 420 | 185 | 185 | 510 | 87  |
| YS-5000 | 5000 | 15000 | 580 | 300 | 300 | 650 | 198 |