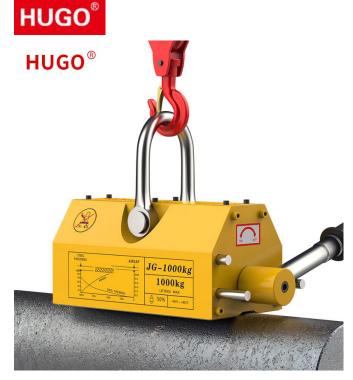

#### **Magnetic Lifter 1 Ton**

Magnetic Lifter 1 Ton is a magnetic fixture widely used in machinery factories, mold factories and other machining fields. Magnetic Lifter 1 Ton can greatly improve the clamping efficiency of magnetic steel materials. Magnetic Lifter 1 Ton is based on high-performance rare earth material Ndfeb (N> 40) as the core, by hand pulling the handle of the sucker to rotate, so as to change the magnetic system of ndfeb inside the sucker, to achieve the holding or release of the processed workpiece.

## 1 Magnetic Lifter 1 Ton

Magnetic Lifter 1 Ton has strong magnetic path produced by NdFeB magnet which supply permanent power,

On and off of the magnetic path is controlled by turning the manual handle. Magnetic Lifter 1 Ton have the features of strong attraction, smaller volume, lighter weight, powerful lifting effort, easy and safe to operate,

## 4. Magnetic Lifter 1 Ton

Magnetic Lifter 1ton high strength lifting ring, solid tensile resistance, no breakage

Magnetic Lifter 1 Ton handle is simple to operate, with strong Magnetic suction, clean demagnetization