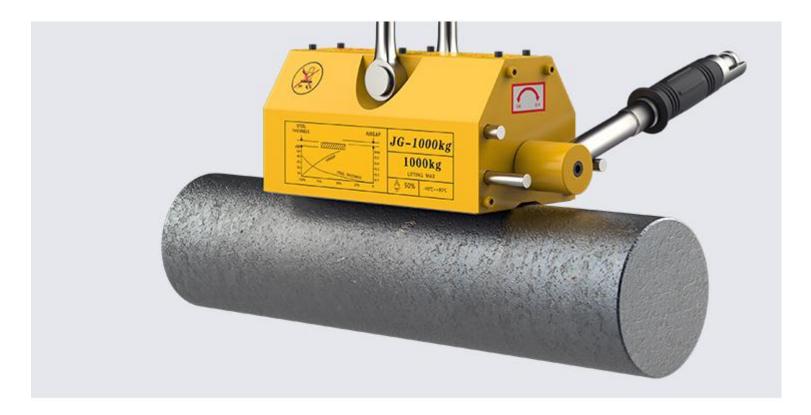

Magnetic Lifter 1 Ton U groove design, both plate and round steel can be absorbed

Magnetic Lifter 1 Ton high quality magnet material, not knock not touch not demagnetization

Magnetic Lifter 1 Ton with three times of breaking force, strong suction, use more assured

## 3. Magnetic Lifter 1 TonFeature And Application

Magnetic Lifter 1 Ton is widely used in iron and steel, mechanical processing, mold, warehouse transportation and hoisting process. Magnetic Lifter 1 Ton can greatly improve the efficiency of workpiece loading, unloading and handling, and is the most ideal lifting tool for factories, wharves, warehouses, transportation and other industries.