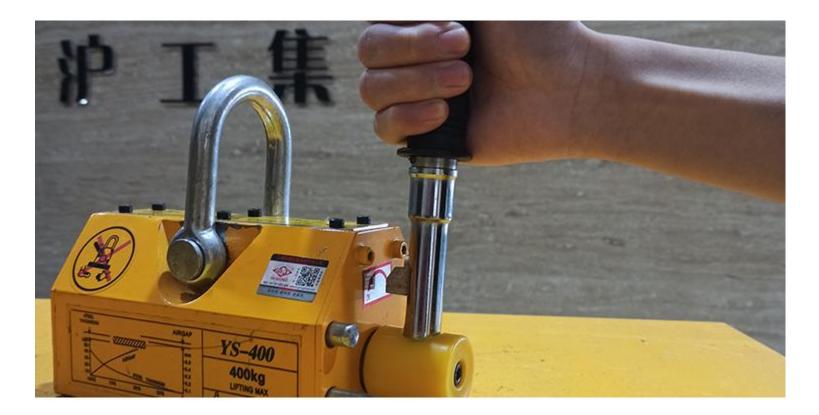

## 1 Magnetic Lifter 1 Ton

Magnetic Lifter 1 Ton has strong magnetic path produced by NdFeB magnet which supply permanent power,

On and off of the magnetic path is controlled by turning the manual handle. Magnetic Lifter 1 Ton have the features of strong attraction, smaller volume, lighter weight, powerful lifting effort, easy and safe to operate,

## 4. Magnetic Lifter 1 Ton

Magnetic Lifter 1ton high strength lifting ring, solid tensile resistance, no breakage

Magnetic Lifter 1 Ton handle is simple to operate, with strong Magnetic suction, clean demagnetization