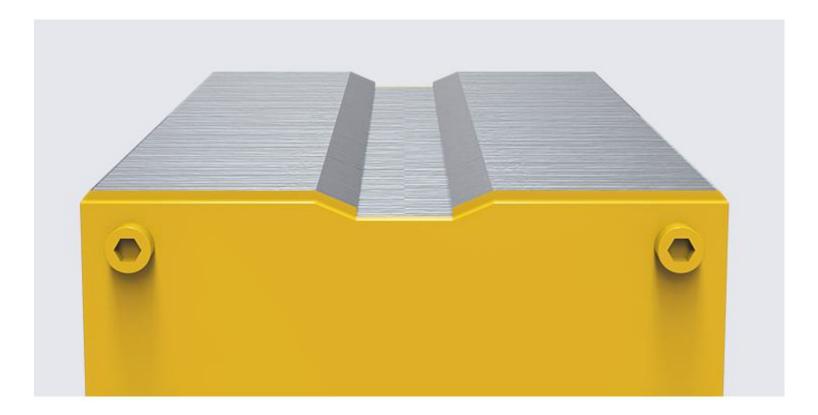

Magnetic Lifter 1 Ton U groove design, both plate and round steel can be absorbed

Magnetic Lifter 1 Ton high quality magnet material, not knock not touch not demagnetization

Magnetic Lifter 1 Ton with three times of breaking force, strong suction, use more assured