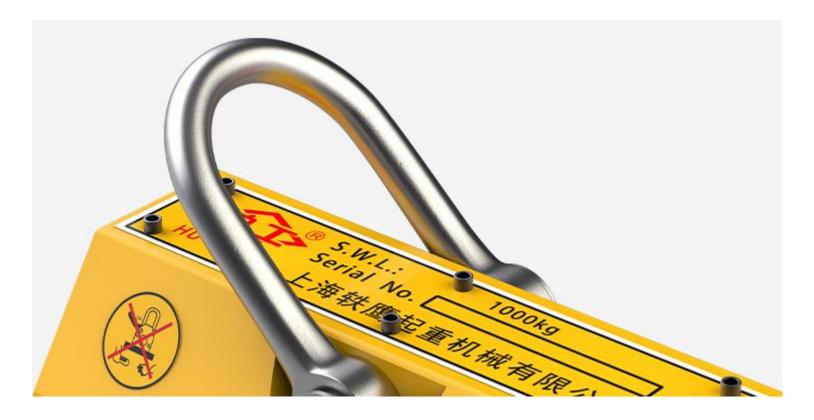

## 4. Magnetic Lifter 1 Ton

Magnetic Lifter 1ton high strength lifting ring, solid tensile resistance, no breakage

Magnetic Lifter 1 Ton handle is simple to operate, with strong Magnetic suction, clean demagnetization

Magnetic Lifter 1 Ton authoritative certification, safe and assured.