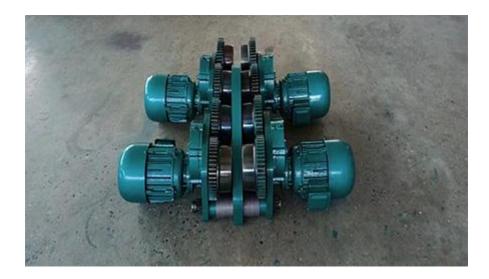

CD1 Wire Rope Electric Hoist with trolley is a small lifting equipment, which can be installed on single girder, double girder, bridge crane, gantry crane, and other multiple cranes. The lifting speed can be single speed or double speed which can meet the needs of general occasions.CD1 Wire Rope Electric Hoist 1 ton of the commonly used lifting equipment in ports, warehouses and freight yards, which can improve labor efficiency and improve labor conditions.

### **Product Details**

CD1 Wire Rope Electric Hoist 1 ton with Electric trolley Strong braking, stable operation, efficient and convenient.

HUGO® brand electric hoist using Motor Nanjing Nanjing General Plant PURE COPPER MOTOR.