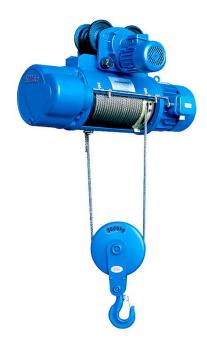

# **CD1 Wire Rope Electric Hoist**

HUGO® can provide you the best range of CD1 Wire Rope Electric Hoists such as Monorail Hoist, Fixed Suspension Hoist, Three Phase CD1 Wire Rope Electric Hoist with effective & timely delivery. HUGO® hoist can be any meters as per you need. Such as 3 m 6 m 9m 12m etc.

CD1 Wire Rope Electric Hoist with trolley is a small lifting equipment, which can be installed on single girder, double girder, bridge crane, gantry crane, and other multiple cranes. The lifting speed can be single speed or double speed which can meet the needs of general occasions.CD1 Wire Rope Electric Hoist 1 ton of the commonly used lifting equipment in ports, warehouses and freight yards, which can improve labor efficiency and improve labor conditions.