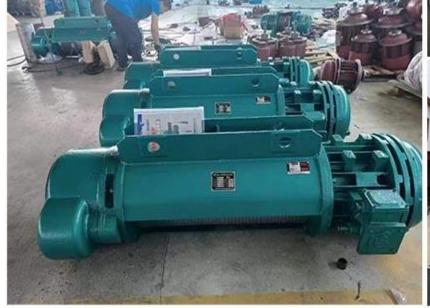

### **Product Details**

CD1 Wire Rope Electric Hoist 1 ton with Electric trolley Strong braking, stable operation, efficient and convenient.

HUGO® brand electric hoist using Motor Nanjing Nanjing General Plant PURE COPPER MOTOR.

The pure copper design has high rotation, large bearing power and strong heat dissipation.

Reducer The gear and gear shaft of the three-stage

Fixed-axis helical gear transmission mechanism are made of overheated alloy steel, and the assembly is tight which can ensure the CD1 Wire Rope Electric Hoist long life.

HUGO® electric hoist use High-quality steel wire rope, heavy-duty and stronger.

CD1 Wire Rope Electric Hoist have Limiter, It adopts a device that can cut off the line in an emergency and has an up and down stroke to protect the fire stopper device to ensure safe operation.