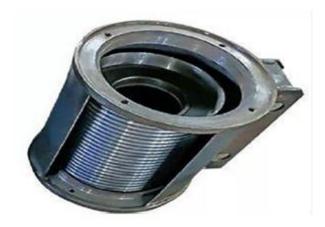

The pure copper design has high rotation, large bearing power and strong heat dissipation.

Reducer The gear and gear shaft of the three-stage

Fixed-axis helical gear transmission mechanism are made of overheated alloy steel, and the assembly is tight which can ensure the CD1 Wire Rope Electric Hoist long life.

FLANGE REEL Effectively prevent the wire rope from being entangled in the two stages of the reducer and prevent the wire rope from being coiled randomly This is HUGO® CD1 Wire Rope Electric Hoist 1 ton special feature.