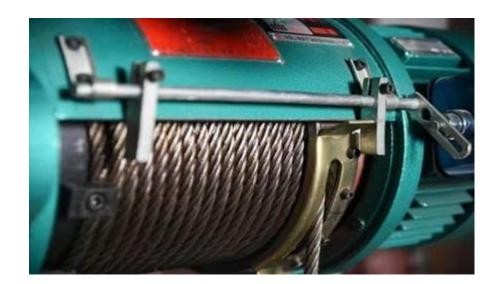

HUGO® electric hoist use High-quality steel wire rope, heavy-duty and stronger.

CD1 Wire Rope Electric Hoist have Limiter, It adopts a device that can cut off the line in an emergency and has an up and down stroke to protect the fire stopper device to ensure safe operation.