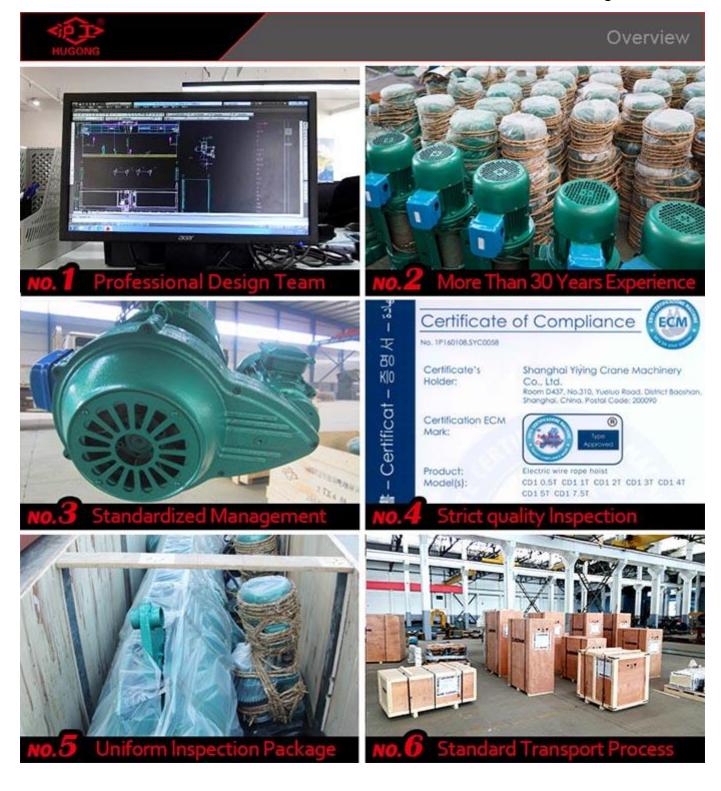

## Packaging and delivery

Our CD1 Wire Rope Electric Hoist common pack with Standard fumigation-free export wooden box. And if quantity is large, all the box will packed with pallet, and The electric hoist packaged on the pallet can avoid damage caused by bumps during long-term transportation, and can also facilitate the loading and unloading of goods by customers.

### **Our Service**

- 1.Pre-sale: provide technical support, support, custom LOGO, color, size
- 2. The sales process provides a full set of technical support, related product pictures, product certification, etc.

3.Provide relevant documents after sales, update logistics information in a timely manner, including transportation status, and free replacement parts and maintenance services due to product quality problems