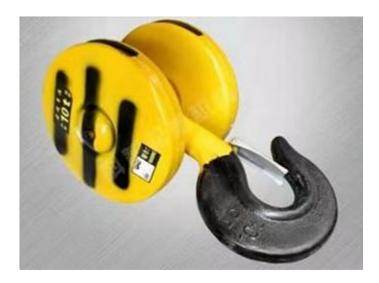

HUGO® CD1 Wire Rope Electric Hoist with Manganese steel hook

After hot forging, it is not easy to break, the lower hook can be rotated. and there is a safety card to ensure safe use.