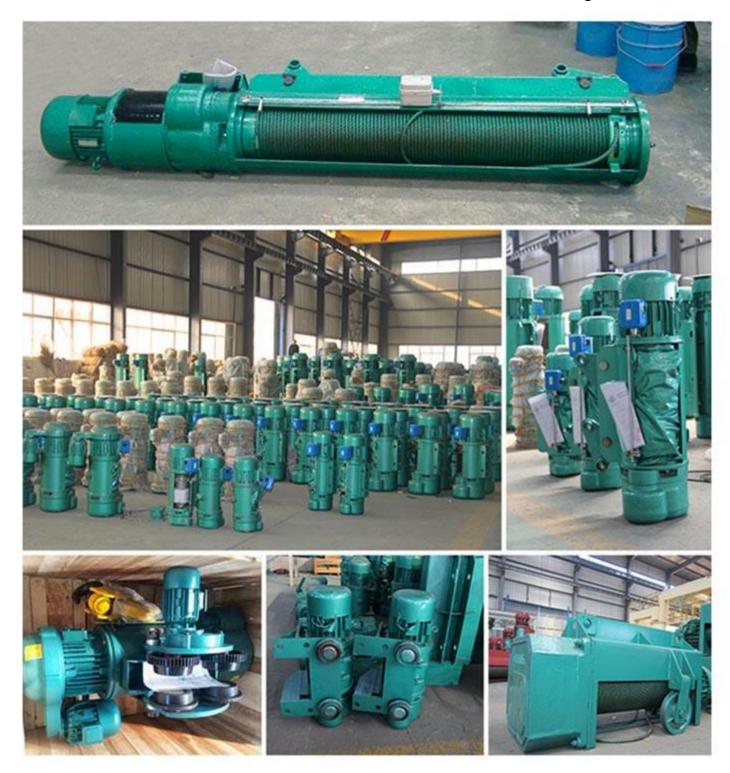

CD1 Wire Rope Electric Hoist with trolley is a small lifting equipment, which can be installed on single girder, double girder, bridge crane, gantry crane, and other multiple cranes. The lifting speed can be single speed or double speed which can meet the needs of general occasions.CD1 Wire Rope Electric Hoist 1 ton of the commonly used lifting equipment in ports, warehouses and freight yards, which can improve labor efficiency and improve labor conditions.

### **Product Details**

CD1 Wire Rope Electric Hoist 1 ton with Electric trolley Strong braking, stable operation, efficient and convenient.

HUGO® brand electric hoist using Motor Nanjing Nanjing General Plant PURE COPPER MOTOR.

## Packaging and delivery

Our CD1 Wire Rope Electric Hoist common pack with Standard fumigation-free export wooden box. And if quantity is large, all the box will packed with pallet, and The electric hoist packaged on the pallet can avoid damage caused by bumps during long-term transportation, and can also facilitate the loading and unloading of goods by customers.