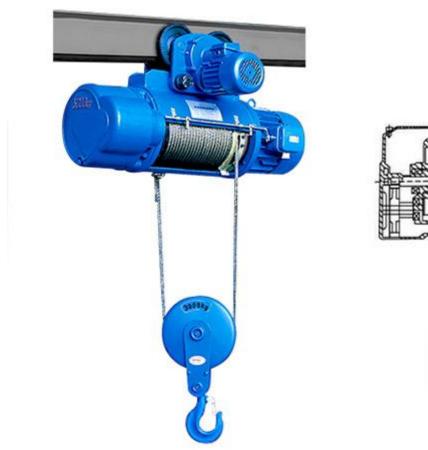

### **Product Details**

CD1 Wire Rope Electric Hoist 1 ton with Electric trolley Strong braking, stable operation, efficient and convenient.

HUGO® brand electric hoist using Motor Nanjing Nanjing General Plant PURE COPPER MOTOR.

The pure copper design has high rotation, large bearing power and strong heat dissipation.

Reducer The gear and gear shaft of the three-stage

Fixed-axis helical gear transmission mechanism are made of overheated alloy steel, and the assembly is tight which can ensure the CD1 Wire Rope Electric Hoist long life.

HUGO® electric hoist use High-quality steel wire rope, heavy-duty and stronger.

CD1 Wire Rope Electric Hoist have Limiter, It adopts a device that can cut off the line in an emergency and has an up and down stroke to protect the fire stopper device to ensure safe operation.

FLANGE REEL Effectively prevent the wire rope from being entangled in the two stages of the reducer and prevent the wire rope from being coiled randomly This is HUGO® CD1 Wire Rope Electric Hoist 1 ton special feature.

HUGO® CD1 Wire Rope Electric Hoist with Manganese steel hook

After hot forging, it is not easy to break, the lower hook can be rotated. and there is a safety card to ensure safe use.