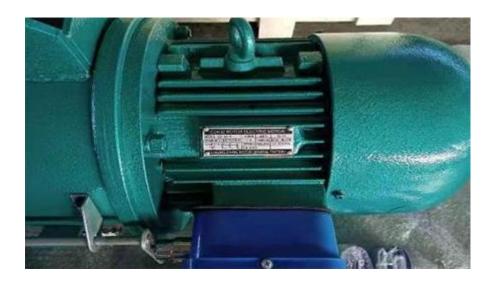

### **Product Details**

CD1 Wire Rope Electric Hoist 1 ton with Electric trolley Strong braking, stable operation, efficient and convenient.

HUGO® brand electric hoist using Motor Nanjing Nanjing General Plant PURE COPPER MOTOR.

The pure copper design has high rotation, large bearing power and strong heat dissipation.

Reducer The gear and gear shaft of the three-stage

Fixed-axis helical gear transmission mechanism are made of overheated alloy steel, and the assembly is tight which can ensure the CD1 Wire Rope Electric Hoist long life.