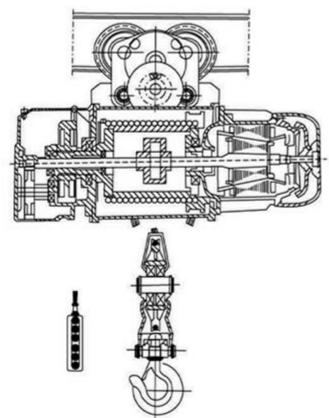

### **Product Details**

CD1 Wire Rope Electric Hoist 1 ton with Electric trolley Strong braking, stable operation, efficient and convenient.

HUGO® brand electric hoist using Motor Nanjing Nanjing General Plant PURE COPPER MOTOR.

The pure copper design has high rotation, large bearing power and strong heat dissipation.

Reducer The gear and gear shaft of the three-stage

Fixed-axis helical gear transmission mechanism are made of overheated alloy steel, and the assembly is tight which can ensure the CD1 Wire Rope Electric Hoist long life.

HUGO® electric hoist use High-quality steel wire rope, heavy-duty and stronger.

CD1 Wire Rope Electric Hoist have Limiter, It adopts a device that can cut off the line in an emergency and has an up and down stroke to protect the fire stopper device to ensure safe operation.

FLANGE REEL Effectively prevent the wire rope from being entangled in the two stages of the reducer and prevent the wire rope from being coiled randomly This is HUGO® CD1 Wire Rope Electric Hoist 1 ton special feature.

HUGO® CD1 Wire Rope Electric Hoist with Manganese steel hook

After hot forging, it is not easy to break, the lower hook can be rotated. and there is a safety card to ensure safe use.