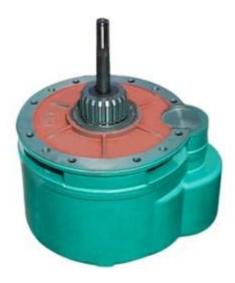

The pure copper design has high rotation, large bearing power and strong heat dissipation.

Reducer The gear and gear shaft of the three-stage

Fixed-axis helical gear transmission mechanism are made of overheated alloy steel, and the assembly is tight which can ensure the CD1 Wire Rope Electric Hoist long life.