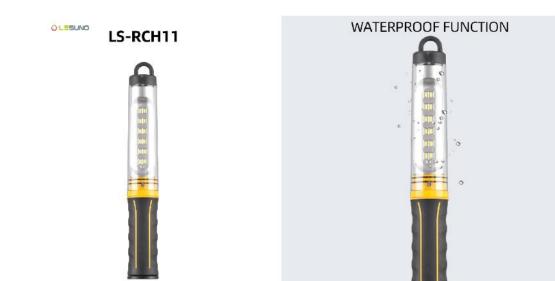

Handheld rechargeable 6W integrated light source work light

we supply Handheld rechargeable 6W integrated light source work light high quality with GS CE EMC LVD ROHS IP54/IP65 1 year Warranty. we devoted ourselves to lamps many years ,covering most of Europe market. We are expecting become your long term partner in china.

#### Handheld rechargeable 6W integrated light source work light Product Introduction

This Handheld rechargeable 6W integrated light source work light was the latest invention high quality with GS CE EMC LVD ROHS IP54/IP65 and offer 1 year Warranty. It was made up with alloy die-casting & rubber etc. We devoted our selves to lamps many years, covering most of Europe market. We are expecting become your long-term partner in china.

### Product Parameter (Specification) 12PCS SMD RECHARGEABLE WORKING LIGHT OUTPUT:360LUMEN LED CHARGING INDICATOR BATTERY:3.7V 2200MA 18650 LITHIUM BATTERY WORKING TIME:2HOURS IP65 MAGNET AND HOOK IN THE BOTTOM