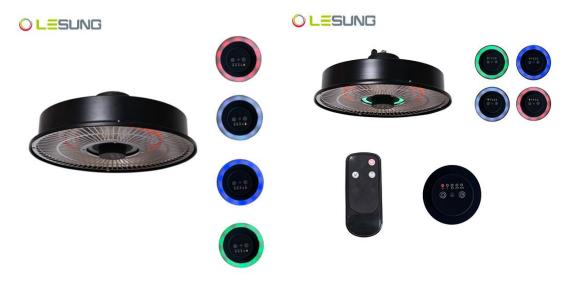

## **Product Details**

Carbon fibre heater Diameter:43cm

IP24

Power:1500W Iron painted cover

Four-color ring light strip

LOH-26E:With remote control and 7 hours times