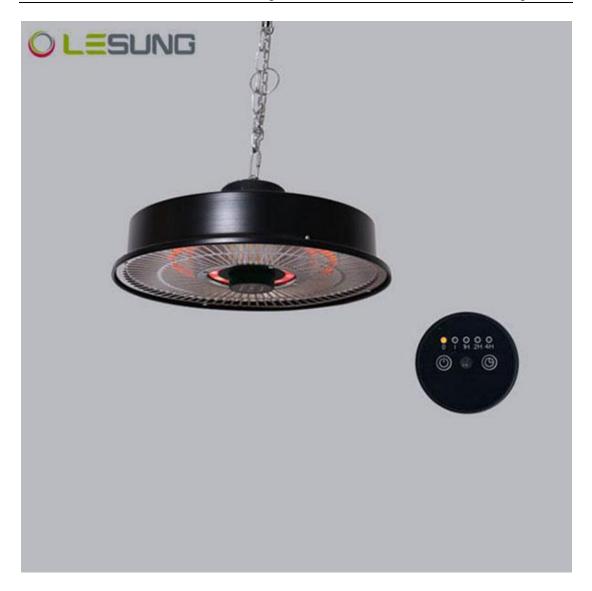

## **Product Details**

Carbon fibre heater Diameter:43cm

IP24

Power:1500W Iron painted cover

Four-color ring light strip

LOH-26E:With remote control and 7 hours times