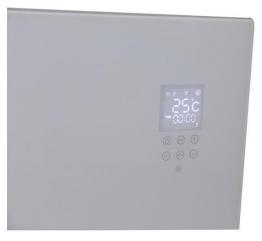

## **Product Details**

Glass Panel Heater Overheat protection LED display with electrical thermostat control With week timer With open window sensor With Eco mode Protection:IP24 Freestanding and wall mounted Heating element:Aluminum Wifi optional