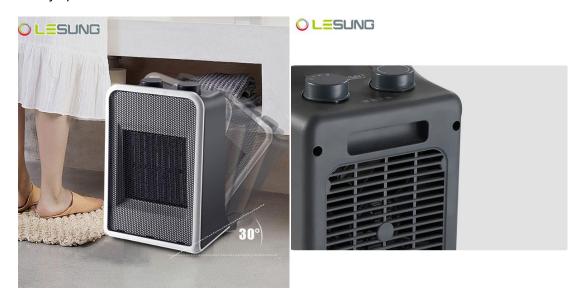

# **Product Details**

Power:1000/2000W or 1200/2400W for selection

Overheat protection Adjustable thermostat Safety tip-over switch