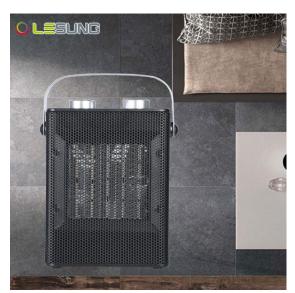

## **Product Introduction**

PTC all-metal adjustable warm fan heater

we supply PTC all-metal adjustable warm fan heater high quality with GS CE EMC LVD ROHS IP24 1 year Warranty. we devoted ourselves to heaters many years,covering most of Europe and the Americas market. We are expecting become your long term partner in china.

This **PTC all-metal adjustable warm fan heater** was the latest invention high quality with GS CE EMC LVD ROHS IP24 and offer 1 year Warranty. This heater is an all-metal shell and PTC element, which is simple and easy to operate. We devoted our selves to heaters many years, covering most of Europe and the Americas market. We are expecting become your long-term partner in china.

## **Product Details**

Metal housing With adjustable thermostat Overheat protection Safety tip-over switch LCH-28:FAN/1000/2000W LCH-28A:800W/1200/2000W