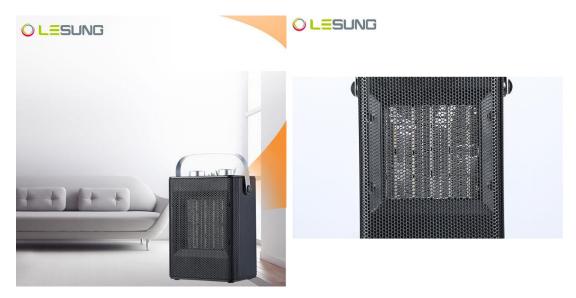

#### **Product Feature And Application**

**OLESUNG** 

## **Product Details**

Metal housing With adjustable thermostat Overheat protection Safety tip-over switch LCH-28:FAN/1000/2000W LCH-28A:800W/1200/2000W