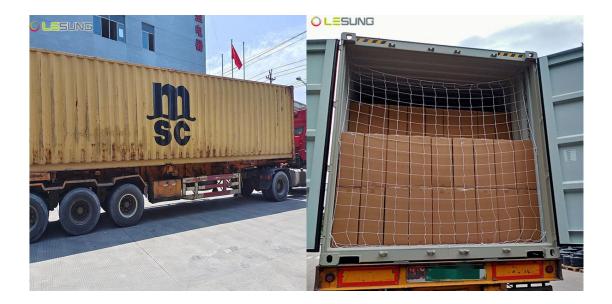

ater is an all-metal shell and PTC element, which is simple and easy to operate. We devoted our selves to heaters many years, covering most of Europe and the Americas market. We are expecting become your long-term partner in china.

#### **Product Parameter (Specification)**

| MODEL   | POWER | MEAS(cm)     | PCS/20' | PCS/40' | PCS/40'HQ |
|---------|-------|--------------|---------|---------|-----------|
| LCH-28  | 2000W | 56*23*56.5/6 | 2184    | 4752    | 5460      |
| LCH-28A | 2000W | 56*23*56.5/6 | 2184    | 4752    | 5460      |

#### **Product Feature And Application**

**OLESUNG** 





## **Product Details**

Metal housing With adjustable thermostat Overheat protection Safety tip-over switch LCH-28:FAN/1000/2000W LCH-28A:800W/1200/2000W



# **Deliver, Shipping And Serving**