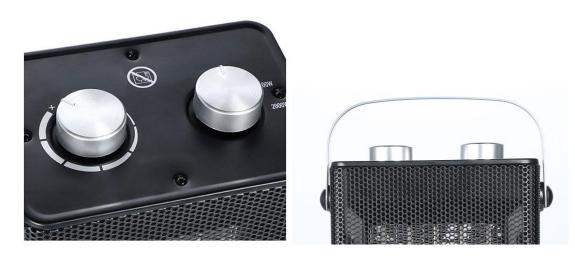

## **Product Details**

Metal housing With adjustable thermostat Overheat protection Safety tip-over switch LCH-28:FAN/1000/2000W LCH-28A:800W/1200/2000W