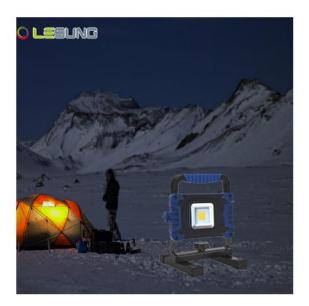

ng most of Europe market. We are expecting become your long term partner in china.

Portable rechargeable with output work light

#### **Product Introduction**

This **Portable rechargeable with output work light** was the latest invention high quality with GS CE EMC LVD ROHS IP54/IP65 and offer 1 year Warranty. It was made up with alloy die-casting & rubber etc. We devoted our selves to lamps many years, covering most of Europe market. We are expecting become your long-term partner in china.

**Product Parameter (Specification)** 

IP44 IK08 RA>80 20W 2000Im 3.7V 4x2200mAh battery 3 switch modes: 100%-50%-off 5V1A Power bank function Switch button for battery capacity indicator With 1m USB cable Working time: 1st mode 3H 2nd mode 6H



### **Product Feature And Application**

O LESUNG





## **Deliver, Shipping And Serving**

## APPLICATIONS SUITABLE FOR MULTIPLE ENVIRONMENTS



# **PRODUCT LOADING**