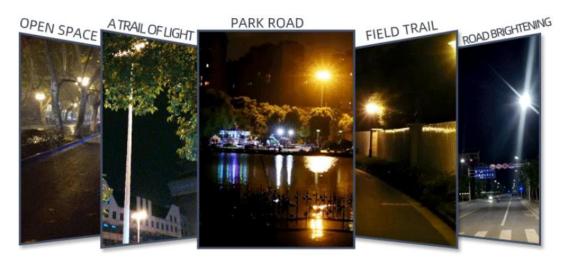

rechargeable with output work light

#### **Product Introduction**

This **Portable rechargeable with output work light** was the latest invention high quality with GS CE EMC LVD ROHS IP54/IP65 and offer 1 year Warranty. It was made up with alloy die-casting & rubber etc. We devoted our selves to lamps many years, covering most of Europe market. We are expecting become your long-term partner in china.

**Product Parameter (Specification)** 

IP44 IK08 RA>80 20W 2000Im 3.7V 4x2200mAh battery 3 switch modes: 100%-50%-off 5V1A Power bank function Switch button for battery capacity indicator With 1m USB cable Working time: 1st mode 3H 2nd mode 6H



### **Product Feature And Application**

O LESUNG





## **Deliver, Shipping And Serving**

## APPLICATIONS SUITABLE FOR MULTIPLE ENVIRONMENTS



# **PRODUCT LOADING**