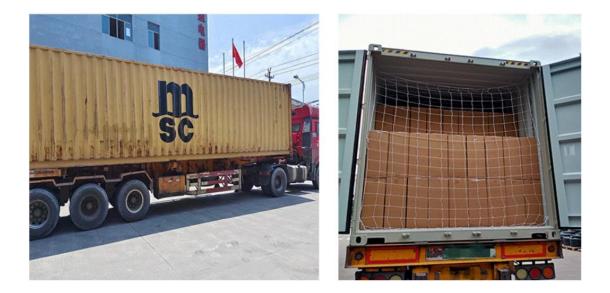

work light

#### **Product Introduction**

This **Portable rechargeable with output work light** was the latest invention high quality with GS CE EMC LVD ROHS IP54/IP65 and offer 1 year Warranty. It was made up with alloy die-casting & rubber etc. We devoted our selves to lamps many years, covering most of Europe market. We are expecting become your long-term partner in china.

**Product Parameter (Specification)** 

IP44 IK08 RA>80 20W 2000Im 3.7V 4x2200mAh battery 3 switch modes: 100%-50%-off 5V1A Power bank function Switch button for battery capacity indicator With 1m USB cable Working time: 1st mode 3H 2nd mode 6H



### **Product Feature And Application**

O LESUNG





## **Deliver, Shipping And Serving**

## APPLICATIONS SUITABLE FOR MULTIPLE ENVIRONMENTS



# **PRODUCT LOADING**