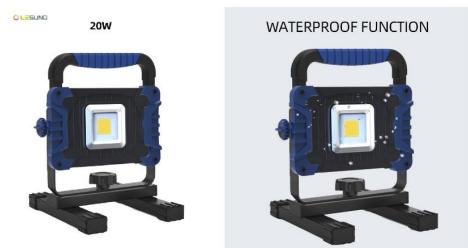

**Product Parameter (Specification)** 

IP44 IK08 RA>80 20W 2000Im 3.7V 4x2200mAh battery 3 switch modes: 100%-50%-off 5V1A Power bank function Switch button for battery capacity indicator With 1m USB cable Working time: 1st mode 3H 2nd mode 6H