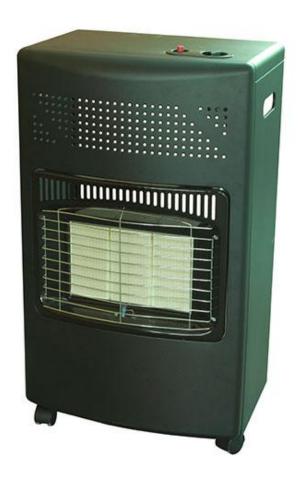

## **Product Introduction**

This **Portable gas heater** was the latest invention high quality with GS CE EMC LVD ROHS IP24 and offer 1 year Warranty. The gas type it use is LPG/BUTANE/PROPANE. We devoted our selves to heaters many years, covering most of Europe and the Americas market. We are expecting become your long-term partner in china.

## **Product Details**

Gas type:LPG/BUTANE/PROPANE

Power LPG Heating:4.2KW Heat flux:14300(BTU/h)

Burner:ceramic 3pcs

Ignition:Piezo

Anti-tilt switch

Flame failure protection

Oxygen depletion system