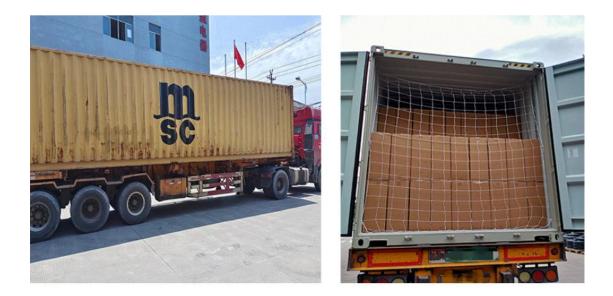

on**

This **Portable 21 SMD rechargeable work light** was the latest invention high quality with GS CE EMC LVD ROHS IP54/IP65 and offer 1 year Warranty. It was made up with alloy die-casting & rubber etc. We devoted our selves to lamps many years, covering most of Europe market. We are expecting become your long-term partner in china.

Product Parameter (Specification)

LED bulb:21pcs SMD LED chips Max output:100Wattage/800Lumens Setting: 400Lumens/800Lumens/flash/OFF Battery:3.7v 4400mAh/4xaa battery Run time: 4Hours/2Hours With a USB cable Input: Max 5V 2A Charging time: 4Hours Waterproof grade: IP44 Battery indicator light With on/off switch With a handle Free stand





## **Deliver, Shipping And Serving**

## APPLICATIONS SUITABLE FOR MULTIPLE ENVIRONMENTS



## **PRODUCT LOADING**