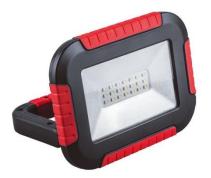

**OLESUNG** 

Portable 21 SMD rechargeable work light

we supply **Portable 21 SMD** rechargeable work light high quality with GS CE EMC LVD ROHS IP54/IP65 1 year Warranty. we devoted ourselves to lamps many years ,covering most of Europe market. We are expecting become your long term partner in china.

Portable 21 SMD rechargeable work light

## **Product Introduction**

This **Portable 21 SMD rechargeable work light** was the latest invention high quality with GS CE EMC LVD ROHS IP54/IP65 and offer 1 year Warranty. It was made up with alloy die-casting & rubber etc. We devoted our selves to lamps many years, covering most of Europe market. We are expecting become your long-term partner in china.