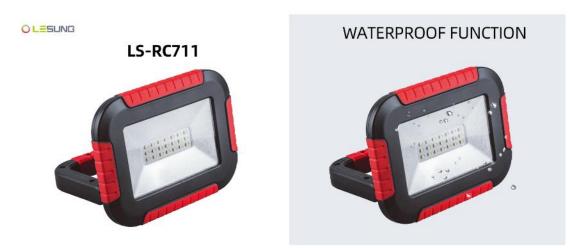

Product Parameter (Specification)

LED bulb:21pcs SMD LED chips Max output:100Wattage/800Lumens Setting: 400Lumens/800Lumens/flash/OFF Battery:3.7v 4400mAh/4xaa battery Run time: 4Hours/2Hours With a USB cable Input: Max 5V 2A Charging time: 4Hours Waterproof grade: IP44 Battery indicator light With on/off switch With a handle Free stand