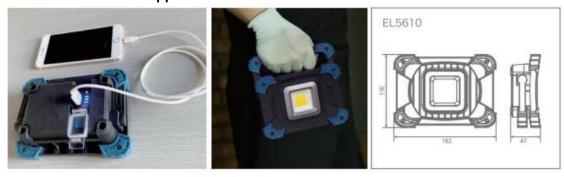

#### **Product Parameter (Specification)**

**IP44** 

**IK08** 

10W 1100LM

3.7V 2x2200MAH BATTERY

3 SWITCH MODES:100%-50%-0FF

**5V1A POWER BANK FUNCTION** 

SWITCH BUTTON FOR BATTERY CAPACITY