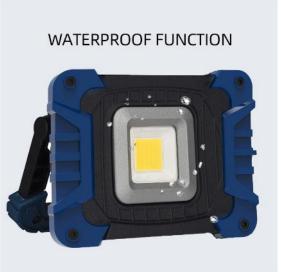

#### **Product Parameter (Specification)**

**IP44** 

**IK08** 

10W 1100LM

3.7V 2x2200MAH BATTERY

3 SWITCH MODES:100%-50%-0FF

**5V1A POWER BANK FUNCTION** 

SWITCH BUTTON FOR BATTERY CAPACITY