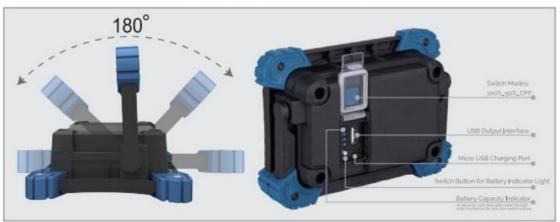

#### **Product Parameter (Specification)**

**IP44** 

**IK08** 

10W 1100LM

3.7V 2x2200MAH BATTERY

3 SWITCH MODES:100%-50%-0FF

**5V1A POWER BANK FUNCTION** 

SWITCH BUTTON FOR BATTERY CAPACITY