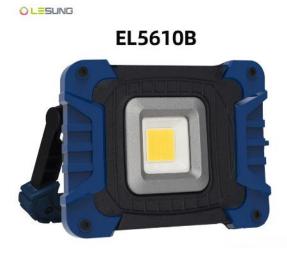

# Portable 180° rechargeable with output work light

we supply Portable 180 ° rechargeable with output work light high quality with GS CE EMC LVD ROHS IP54/IP65 1 year Warranty. we devoted ourselves to lamps many years ,covering most of Europe market. We are expecting become your long term partner in china.

#### **Product Introduction**

This Portable 180° rechargeable with output work light was the latest invention high quality with GS CE EMC LVD ROHS IP54/IP65 and offer 1 year Warranty. It was made up with alloy die-casting & rubber etc. We devoted our selves to lamps many years, covering most of Europe market. We are expecting become your long-term partner in china.