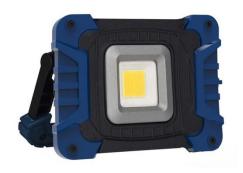

# Portable 180° rechargeable with output work light

we supply Portable 180 ° rechargeable with output work light high quality with GS CE EMC LVD ROHS IP54/IP65 1 year Warranty. we devoted ourselves to lamps many years ,covering most of Europe market. We are expecting become your long term partner in china.

#### **Product Introduction**

This Portable 180° rechargeable with output work light was the latest invention high quality with GS CE EMC LVD ROHS IP54/IP65 and offer 1 year Warranty. It was made up with alloy die-casting & rubber etc. We devoted our selves to lamps many years, covering most of Europe market. We are expecting become your long-term partner in china.