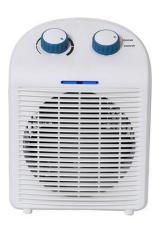

#### **Product Introduction**

This **Knob switch portable heater** was the latest invention high quality with GS CE EMC LVD ROHS IP24 and offer 1 year Warranty. This heater is composed of a plastic shell and heating wire, which is simple and easy to operate. We devoted our selves to heaters many years, covering most of Europe and the Americas market. We are expecting become your long-term partner in china.

# **Product Details**

2 heat setting:1000/2000W
With double self resetting thermal cut-out
Adjustable thermostat
Safety thermal fuse built in