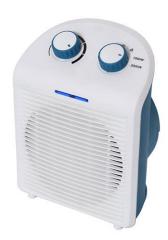

#### **Product Introduction**

This **Knob switch portable heater** was the latest invention high quality with GS CE EMC LVD ROHS IP24 and offer 1 year Warranty. This heater is composed of a plastic shell and heating wire, which is simple and easy to operate. We devoted our selves to heaters many years, covering most of Europe and the Americas market. We are expecting become your long-term partner in china.

# **Product Details**

2 heat setting:1000/2000W
With double self resetting thermal cut-out
Adjustable thermostat
Safety thermal fuse built in