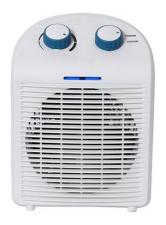

#### **Product Introduction**

This **Knob switch portable heater** was the latest invention high quality with GS CE EMC LVD ROHS IP24 and offer 1 year Warranty. This heater is composed of a plastic shell and heating wire, which is simple and easy to operate. We devoted our selves to heaters many years, covering most of Europe and the Americas market. We are expecting become your long-term partner in china.

# **Product Details**

2 heat setting:1000/2000W
With double self resetting thermal cut-out
Adjustable thermostat
Safety thermal fuse built in