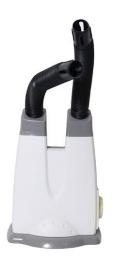

#### **Product Details**

Shoe dryer Freestanding With 2 hours timer With 2 hoses With indicate light