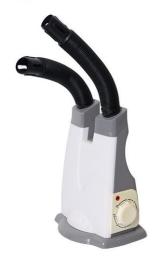

#### **Product Details**

Shoe dryer Freestanding With 2 hours timer With 2 hoses With indicate light