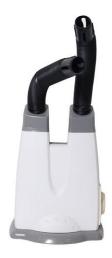

#### **Product Details**

Shoe dryer Freestanding With 2 hours timer With 2 hoses With indicate light