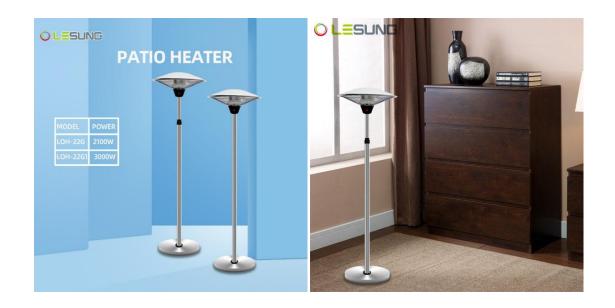

#### Freestanding One-piece Support Pole Patio Heater Parameter (Specification)

| MODEL    | POWER | MEAS(CM)       | PCS/20 | PCS/40 | PCS/40 HQ |
|----------|-------|----------------|--------|--------|-----------|
| LOH-22G  | 2100W | 58.5×35.5×60/1 | 204    | 438    | 504       |
| LOH-22G1 | 3000W | 58.5×35.5×60/1 | 204    | 438    | 504       |