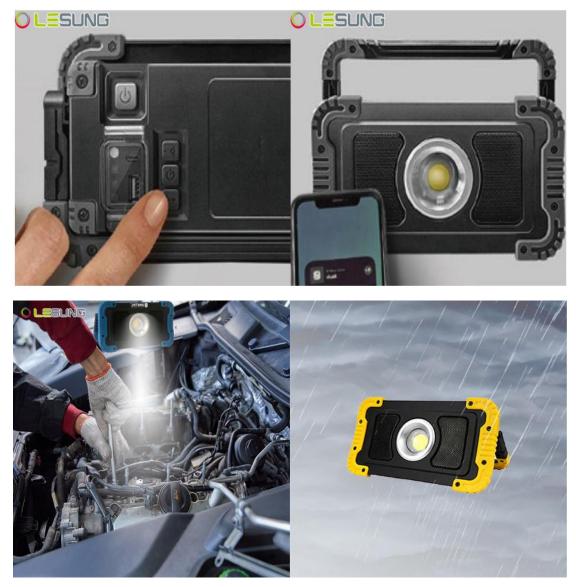

st of Europe market. We are expecting become your long term partner in china.

## Bluetooth speaker rechargeable work light Product Introduction

This **Bluetooth speaker rechargeable work light** was the latest invention high quality with GS CE EMC LVD ROHS IP54/IP65 and offer 1 year Warranty. It was made up with alloy die-casting & rubber etc. We devoted our selves to lamps many years, covering most of Europe market. We are expecting become your long-term partner in china.







## Product Parameter (Specification)

12W RECHARGEALBE LED WORK LAMP OUTPUT:MAX 1000LUMEN SETTING 1000LM/500LM/FLASH WORKING TIME:6HOURS/12HOURS WITH 8800MAH BATTERY IP44 WITH 5V1A OUTPUT AS POWER BANK FUNCTION WITH BLUE TOOTH SPEAKER(2X5W) **OLESUNG** 

**OLESUNG** 





## **Product Feature And Application**





## Deliver, Shipping And Serving