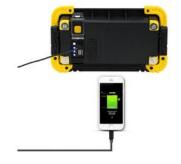

## Product Parameter (Specification)

12W RECHARGEALBE LED WORK LAMP OUTPUT:MAX 1000LUMEN SETTING 1000LM/500LM/FLASH WORKING TIME:6HOURS/12HOURS WITH 8800MAH BATTERY IP44 WITH 5V1A OUTPUT AS POWER BANK FUNCTION WITH BLUE TOOTH SPEAKER(2X5W) **OLESUNG** 