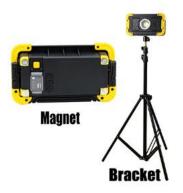

Bluetooth speaker rechargeable work light

we supply **Bluetooth** speaker rechargeable work light high quality with GS CE EMC LVD ROHS IP54/IP65 1 year Warranty. we devoted ourselves to lamps many years ,covering most of Europe market. We are expecting become your long term partner in china.

## Bluetooth speaker rechargeable work light Product Introduction

This **Bluetooth speaker rechargeable work light** was the latest invention high quality with GS CE EMC LVD ROHS IP54/IP65 and offer 1 year Warranty. It was made up with alloy die-casting & rubber etc. We devoted our selves to lamps many years, covering most of Europe market. We are expecting become your long-term partner in china.







## Product Parameter (Specification)

12W RECHARGEALBE LED WORK LAMP OUTPUT:MAX 1000LUMEN SETTING 1000LM/500LM/FLASH WORKING TIME:6HOURS/12HOURS WITH 8800MAH BATTERY IP44 WITH 5V1A OUTPUT AS POWER BANK FUNCTION WITH BLUE TOOTH SPEAKER(2X5W) **OLESUNG** 

**OLESUNG** 





## **Product Feature And Application**





## Deliver, Shipping And Serving