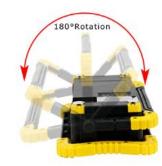

ourselves to lamps many years ,covering most of Europe market. We are expecting become your long term partner in china.

## Bluetooth speaker rechargeable work light Product Introduction

This **Bluetooth speaker rechargeable work light** was the latest invention high quality with GS CE EMC LVD ROHS IP54/IP65 and offer 1 year Warranty. It was made up with alloy die-casting & rubber etc. We devoted our selves to lamps many years, covering most of Europe market. We are expecting become your long-term partner in china.







## Product Parameter (Specification)

12W RECHARGEALBE LED WORK LAMP OUTPUT:MAX 1000LUMEN SETTING 1000LM/500LM/FLASH WORKING TIME:6HOURS/12HOURS WITH 8800MAH BATTERY IP44 WITH 5V1A OUTPUT AS POWER BANK FUNCTION WITH BLUE TOOTH SPEAKER(2X5W) **OLESUNG** 

**OLESUNG** 





## **Product Feature And Application**





## Deliver, Shipping And Serving