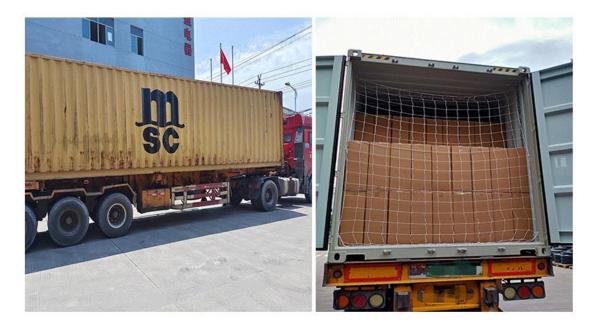

*Product Introduction**

This **360**° adjustable portable rechargeable work light was the latest invention high quality with GS CE EMC LVD ROHS IP54/IP65 and offer 1 year Warranty. It was made up with alloy die-casting & rubber etc. We devoted our selves to lamps many years, covering most of Europe market. We are expecting become your long-term partner in china.

#### **Product Parameter (Specification)**

10W rechargeable LED work light Output:Max1000Lumen Battery:3.7v5000mAh 3setting:High (Double)/low(one working)flash Running time:3Hours/7hours IP44 With 5V1A output as power bank function Robust housing 3 battery indicator











**Product Feature And Application** 



**Deliver, Shipping And Serving** 

## APPLICATIONS SUITABLE FOR MULTIPLE ENVIRONMENTS



## **PRODUCT LOADING**