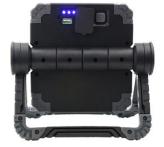

#### **Product Parameter (Specification)**

10W rechargeable LED work light Output:Max1000Lumen Battery:3.7v5000mAh 3setting:High (Double)/low(one working)flash Running time:3Hours/7hours IP44 With 5V1A output as power bank function Robust housing 3 battery indicator