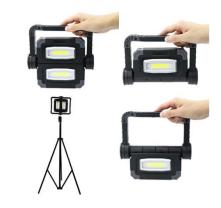

#### **Product Introduction**

This **360**° adjustable portable rechargeable work light was the latest invention high quality with GS CE EMC LVD ROHS IP54/IP65 and offer 1 year Warranty. It was made up with alloy die-casting & rubber etc. We devoted our selves to lamps many years, covering most of Europe market. We are expecting become your long-term partner in china.

#### **Product Parameter (Specification)**

10W rechargeable LED work light Output:Max1000Lumen Battery:3.7v5000mAh 3setting:High (Double)/low(one working)flash Running time:3Hours/7hours IP44 With 5V1A output as power bank function Robust housing 3 battery indicator