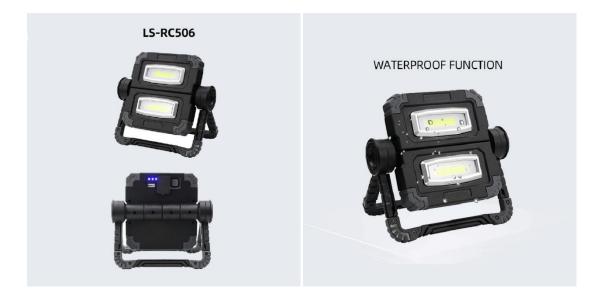

#### **Product Parameter (Specification)**

10W rechargeable LED work light Output:Max1000Lumen Battery:3.7v5000mAh 3setting:High (Double)/low(one working)flash Running time:3Hours/7hours IP44 With 5V1A output as power bank function Robust housing 3 battery indicator