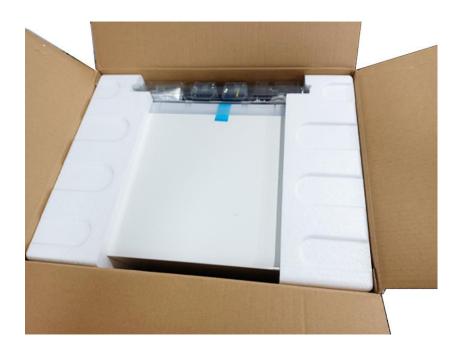

The products produced by this mold are mainly used for the inner packaging of Xiaomi home printers to protect the printers from damage during transportation.

| Item             | Spec                   |
|------------------|------------------------|
| Raw Material     | Aluminum alloy         |
| Warranty Period  | 1 year                 |
| Application      | PRINTER FOAM PACKAGING |
| Production Cycle | 1-2 Months             |
| Mold Test        | Negotiation            |
| Mold life        | 100,000times           |