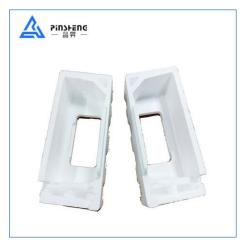

The products produced by this mold are mainly used for the inner packaging of Xiaomi home printers to protect the printers from damage during transportation.

| Item             | Spec                   |
|------------------|------------------------|
| Raw Material     | Aluminum alloy         |
| Warranty Period  | 1 year                 |
| Application      | PRINTER FOAM PACKAGING |
| Production Cycle | 1-2 Months             |
| Mold Test        | Negotiation            |
| Mold life        | 100,000times           |