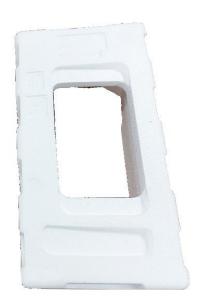

The products produced by this mold are mainly used for the inner packaging of Xiaomi home printers to protect the printers from damage during transportation.

| Item             | Spec                   |
|------------------|------------------------|
| Raw Material     | Aluminum alloy         |
| Warranty Period  | 1 year                 |
| Application      | PRINTER FOAM PACKAGING |
| Production Cycle | 1-2 Months             |
| Mold Test        | Negotiation            |
| Mold life        | 100,000times           |