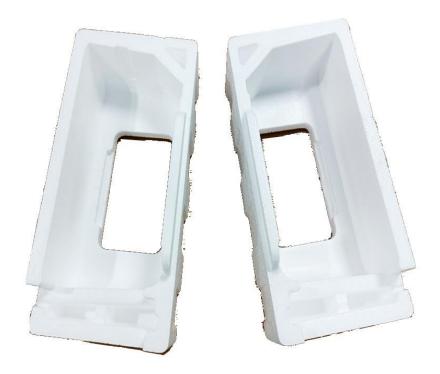

The products produced by this mold are mainly used for the inner packaging of Xiaomi home printers to protect the printers from damage during transportation.

| Item             | Spec                   |
|------------------|------------------------|
| Raw Material     | Aluminum alloy         |
| Warranty Period  | 1 year                 |
| Application      | PRINTER FOAM PACKAGING |
| Production Cycle | 1-2 Months             |
| Mold Test        | Negotiation            |
| Mold life        | 100,000times           |