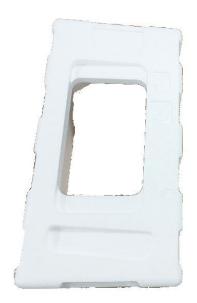

The products produced by this mold are mainly used for the inner packaging of Xiaomi home printers to protect the printers from damage during transportation.

| Item             | Spec                   |
|------------------|------------------------|
| Raw Material     | Aluminum alloy         |
| Warranty Period  | 1 year                 |
| Application      | PRINTER FOAM PACKAGING |
| Production Cycle | 1-2 Months             |
| Mold Test        | Negotiation            |
| Mold life        | 100,000times           |