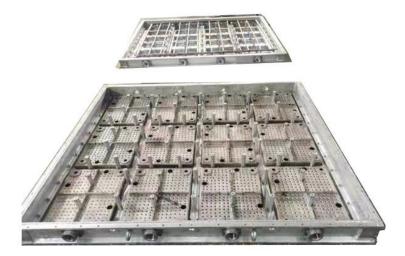

|
| Mold life       | 100000 times    |
| Dimension       | customization   |
| Materials       | Aluminum alloy  |
| HS code         | 8480790090      |
| Port            | SHANGHAI/NINGBO |

The product is mainly used in equipment accessories, wearing parts of the packaging, in the process of transportation to protect parts.

| Item             | Spec                   |
|------------------|------------------------|
| Raw Material     | Aluminum alloy         |
| Warranty Period  | 1 year                 |
| Application      | parts of the packaging |
| Production Cycle | 1-2 Months             |
| Mold Test        | Negotiation            |
| Mold life        | 100,000times           |
| Dimension        | Customization          |
| Cavity           | Customization          |