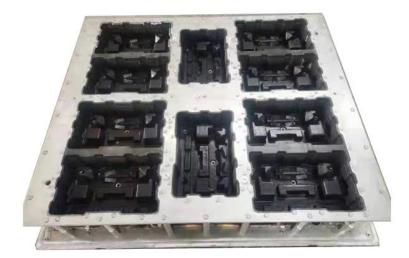

|
| Mold life       | 100000 times    |
| Dimension       | customization   |
| Materials       | Aluminum alloy  |
| HS code         | 8480790090      |
| Port            | SHANGHAI/NINGBO |

The product is mainly used in equipment accessories, wearing parts of the packaging, in the process of transportation to protect parts.

| Item             | Spec                   |
|------------------|------------------------|
| Raw Material     | Aluminum alloy         |
| Warranty Period  | 1 year                 |
| Application      | parts of the packaging |
| Production Cycle | 1-2 Months             |
| Mold Test        | Negotiation            |
| Mold life        | 100,000times           |
| Dimension        | Customization          |
| Cavity           | Customization          |