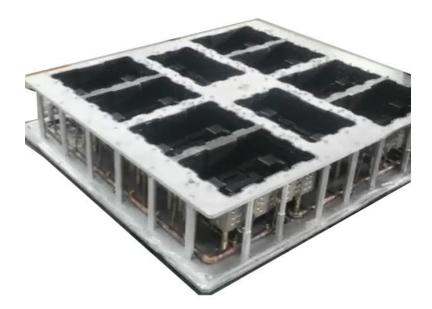

|
| Mold life       | 100000 times    |
| Dimension       | customization   |
| Materials       | Aluminum alloy  |
| HS code         | 8480790090      |
| Port            | SHANGHAI/NINGBO |

The product is mainly used in equipment accessories, wearing parts of the packaging, in the process of transportation to protect parts.

| Item             | Spec                   |
|------------------|------------------------|
| Raw Material     | Aluminum alloy         |
| Warranty Period  | 1 year                 |
| Application      | parts of the packaging |
| Production Cycle | 1-2 Months             |
| Mold Test        | Negotiation            |
| Mold life        | 100,000times           |
| Dimension        | Customization          |
| Cavity           | Customization          |