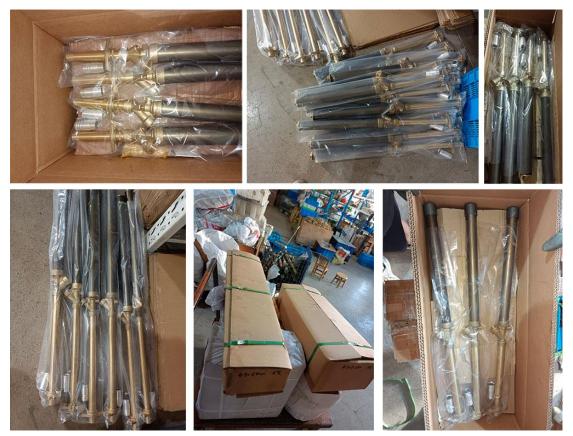

| 1   | .1 | Cylinder diameter | Remark                                                                                     |
|----|---|----|-----|----|------|-----|----|-------------------|--------------------------------------------------------------------------------------------|
| 50 | 3 | 10 | 2   | D  | 16   | 2   | 5  | 35                | The default is a stainless steel<br>barrel, if you need a copper<br>barrel, please specify |
| 50 | 4 | 10 | 2   | 0  | 16   | 2   | 5  | 35                |                                                                                            |
| 50 | 5 | 00 | 20; | 24 | 16:2 | 0 4 | 0  | 35                | Inlet air pipe interface size 1/4                                                          |

### **Deliver, Shipping And Serving**