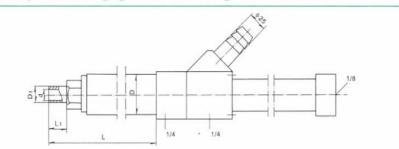

# German-style filling gun drawings

## German-style filling gun specifications

| D  |   | L  | C   | )1 | d    | 1   | .1 | Cylinder diameter | Remark                                                                                     |
|----|---|----|-----|----|------|-----|----|-------------------|--------------------------------------------------------------------------------------------|
| 50 | 3 | 10 | 2   | D  | 16   | 2   | 5  | 35                | The default is a stainless steel<br>barrel, if you need a copper<br>barrel, please specify |
| 50 | 4 | 10 | 2   | 0  | 16   | 2   | 5  | 35                |                                                                                            |
| 50 | 5 | 00 | 20; | 24 | 16:2 | 0 4 | 0  | 35                | Inlet air pipe interface size 1/4                                                          |