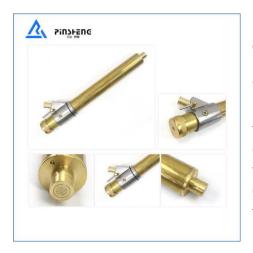

#### **Product Introduction**

Model:German Style Filling Gun Brand: PinSheng

The Pinsheng<sup>®</sup> German Style filling gun is a kind of precision gun, fast pumping, good return effect, high efficiency. Especially suitable for demanding products