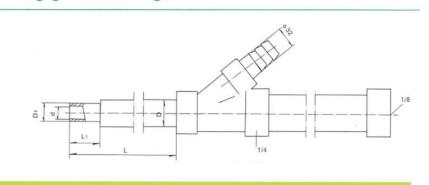

# **□**Front air filling gun drawings

# ■Front air Filling gun specifications

| Remark                                                                                     | Cylinder diameter | Li    | d  | Dı | L                    | D     |
|--------------------------------------------------------------------------------------------|-------------------|-------|----|----|----------------------|-------|
| The default is a stainless steel<br>barrel, if you need a copper<br>barrel, please specify | 32                | 25-30 | 10 | 14 | 120;150;<br>180;200; | 30    |
|                                                                                            | 32                | 25-30 | 12 | 16 |                      | 30    |
|                                                                                            |                   | 25-30 | 16 | 20 |                      | 30;32 |
| Inlet air pipe interface size 1/4                                                          | 32                | 25-30 | 16 | 20 |                      | 35    |
|                                                                                            | 32                | 25-30 | 16 | 20 |                      | 36    |