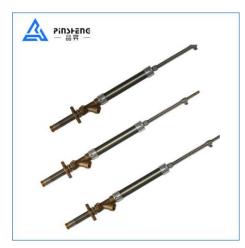

#### **Product Introduction**

Model:Front air Filling Gun Brand: PinSheng

Front air filling gun is a kind of precision gun, it is characterized by good return effect, especially suitable for thin-wall structure products (pay attention to the selection of raw materials must be small particles)