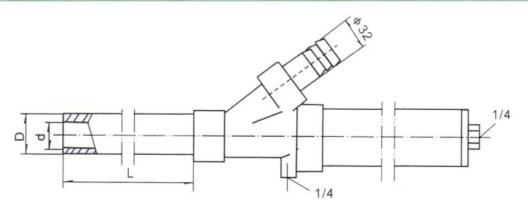

## **Product Parameter (Specification)**

Below is the specification of our Pinsheng® filling gun for your reference.

Phone: +86-18069056196 E-mail: pinsheng@ps-epsmachine.com

| Remark                              | Cylinder diameter | L        | d     | D  |
|-------------------------------------|-------------------|----------|-------|----|
|                                     | 32                |          | 12    | 20 |
|                                     | 32                |          | 14    | 22 |
| Commonly used type le               | 32                | 80;100;  | 16    | 25 |
| is 150, 180mm                       | 32;38             | 120;150; | 18;20 | 28 |
| ■ Inlet air pipe interface size 1/- | 32;38             | -        | 20    | 30 |
|                                     | 38                | 180;200; | 20    | 32 |
|                                     | 38                | 220      | 20    | 35 |
|                                     | 38                |          | 20    | 36 |