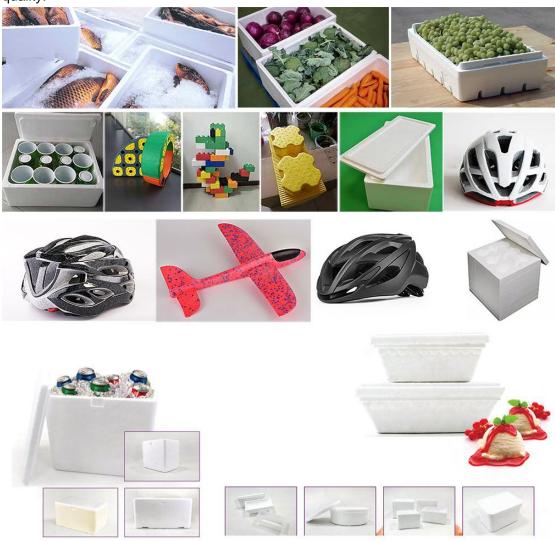

Our Pinsheng® ETPU Mould is specially designed and customized for various product made from ETPU raw material, such as shoes soles,Pet ball,Yoga mat etc. With our ETPU Mould, you could produce high quality products thanks to its high precision performance.

# **Product Feature And Application**

ETPU Mould could produce all kinds product with ETPU raw material, such as Shoes Soles, Pet ball, Yoga mat etc. Those product produced by ETPU raw material, is with high quality.