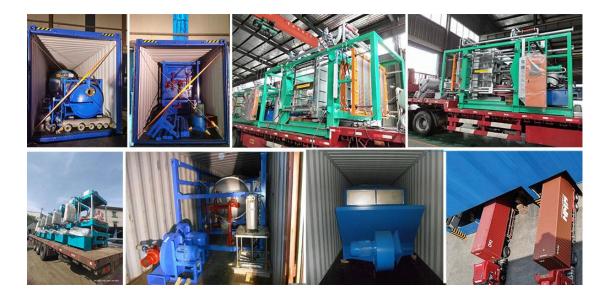

### 1. Where is your factory located?

We have 2 production plant, one plant locates in Hangzhou which professionally producing EPS/EPP/ETPU machine. Another factory locates in Jiangsu Provide which producing EPS/EPP/ETPU mould. Both two factories are pretty close to the Shanghai port for easiest transportation.

We will strengthen and protect the equipment to ensure that they will not be damaged during transportation.

8.Q:Can you send your staff to install the equipment EPS Wall Mould for us?

Under normal conditions, it is possible. Now it is an epidemic situation. We will try our best