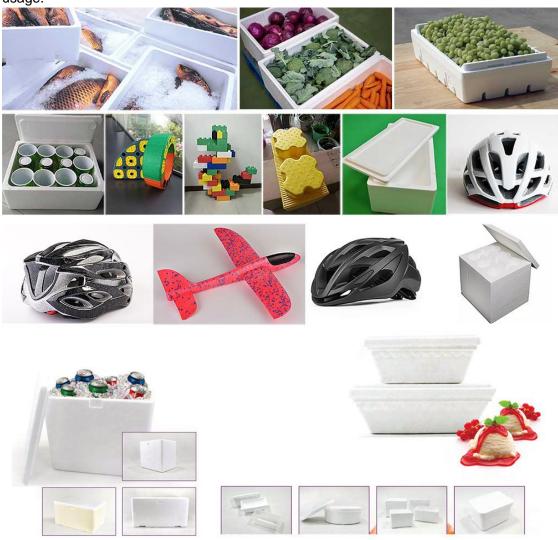

# **Product Feature And Application**

Pinsheng® EPS Wall Mould could produce all kinds of products mainly for construction usage.

**Deliver, Shipping And Serving** 