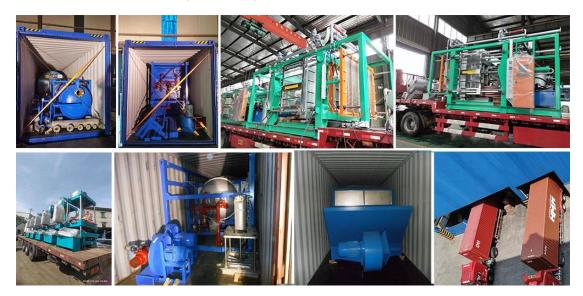

#### **FAQ**

1. Where is your factory located?

We have 2 production plant, one plant locates in Hangzhou which professionally producing EPS/EPP/ETPU machine. Another factory locates in Jiangsu Provide which producing EPS/EPP/ETPU mould. Both two factories are pretty close to the Shanghai port for easiest transportation.

We will strengthen and protect the equipment to ensure that they will not be damaged during transportation.

8.Q:Can you send your staff to install the equipment for us?
Under normal conditions, it is possible. Now it is an epidemic situation. We will try our best to assist in case wecannot send technician in time. We will also conduct