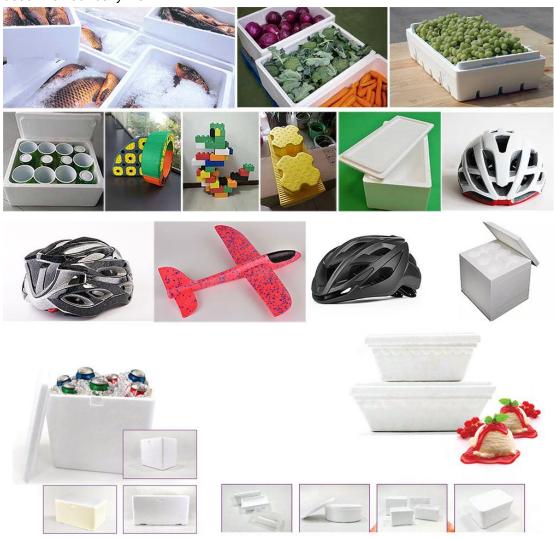

#### **Product Feature And Application**

Pinsheng® EPS Boxes mould has a wide range of application such as: EPS fishing boxes,

Phone: +86-18069056196 E-mail: pinsheng@ps-epsmachine.com

EPS fruit boxes, EPS ice cream boxes, with different kinds of dimension, EPS boxes are used in all our daily life.