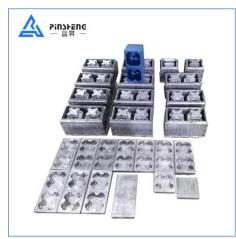

We produce all kinds of Pinsheng® EPP Toy mould, such as EPP mould of blocks, Suitable for family, amusement park.

Model:EPPM01 Brand: PinSheng

# **Product Parameter (Specification)**

| Various              | Our EPP Toy mould applicable for various product, We can customize                 |
|----------------------|------------------------------------------------------------------------------------|
| application          | according to your product size and requirements                                    |
| High                 |                                                                                    |
| precision            | We adopt all good material, our EPP Toy mould is with high precision,long lasting. |
| Long                 |                                                                                    |
| lasting              |                                                                                    |
| High<br>productivity | Our EPP Toy mould is with fast demoulding speed, short molding time, which         |
|                      | can reduce steam consumption, not only save time, more important is to save        |
|                      | your cost.                                                                         |