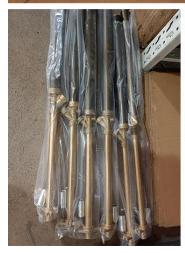

#### **Product Introduction**

Model: Block moulding machine Filling Gun Brand: PinSheng

Block moulding machine Filling Gun is specially used for Block moulding machine, simple structure, easy maintenance, long service life and so on.

# **□**Filling gun specifications

| D   | d   | L1      | Cylinder diameter |  |
|-----|-----|---------|-------------------|--|
| 70  | 53  | 100-120 | 63                |  |
| 100 | 80  | 100-120 | 80                |  |
| 125 | 110 | 100-120 | 100               |  |