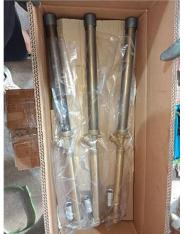

#### **Product Introduction**

Model: Block moulding machine Filling Gun Brand: PinSheng

Block moulding machine Filling Gun is specially used for Block moulding machine, simple structure, easy maintenance, long service life and so on.

# **□**Filling gun specifications

| D   | d   | L1      | Cylinder diameter |  |
|-----|-----|---------|-------------------|--|
| 70  | 53  | 100-120 | 63                |  |
| 100 | 80  | 100-120 | 80                |  |
| 125 | 110 | 100-120 | 100               |  |