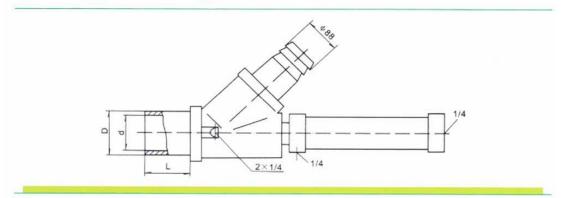

# □ Filling gun drawings

# **□**Filling gun specifications

| D   | d   | L1      | Cylinder diameter |  |
|-----|-----|---------|-------------------|--|
| 70  | 53  | 100-120 | 63                |  |
| 100 | 80  | 100-120 | 80                |  |
| 125 | 110 | 100-120 | 100               |  |