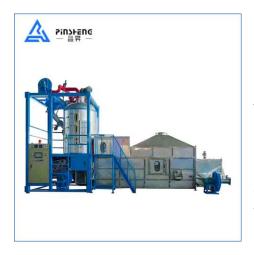

Our batch Pre-expander Machine Can meet all your basic needs: Stable feeding speed, high production efficiency, stable density, good foam quality, low steam consumption.

Model:PSPEB-N70/150

Brand: PinSheng

### **Product Parameter (Specification)**

Our Pinsheng® batch Pre-expander Machine includes Common dryer bed,screw conveyer, filling,sieving devices., Our Batch EPS pre-expander could Minimize operating errors.

| 1.Steam<br>System | The batch Pre-expander Machine has steam system reducer and angel valve to control system which allows the machine to operate correctly and produce high quality EPS foam beads. |
|-------------------|----------------------------------------------------------------------------------------------------------------------------------------------------------------------------------|
| 2.Filling         | Thanks to the electronic weighing system, after setting the weight on the touch                                                                                                  |
| System            | screen, the batch Pre-expander machine can realize automatic feeding.                                                                                                            |
| 3.Material        |                                                                                                                                                                                  |
| Level             | Use photo sensor to control the expansion level.                                                                                                                                 |
| Control           |                                                                                                                                                                                  |

4.Electric Control With PLC and Touch Screen, the whole process of batch Pre-expander machine could be realized automatically.