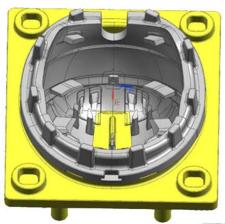

## The Pinsheng® All Kinds of Protective Helmet Lining Eps Mold

## **Specifications:**

Model:mold

Brand: PinSheng

| Item            | Spec            |
|-----------------|-----------------|
| Warranty period | 1year           |
| Mold life       | 100000 times    |
| Dimension       | customization   |
| Materials       | Aluminum alloy  |
| HS code         | 8480790090      |
| Port            | SHANGHAI/NINGBO |