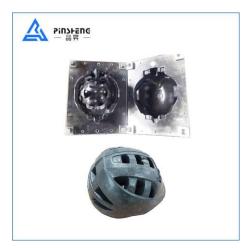

## All Kinds of Protective Helmet Lining Eps Mold

The following is the introduction of the Pinsheng® high quality All Kinds of Protective Helmet Lining Eps Mold, hoping to help you better understand All Kinds of Protective Helmet Lining Eps Mold. Welcome new and old customers to continue to cooperate with us to create a better future!

The products produced by this mold are widely used in bicycle helmet, roller skating helmet, skateboard helmet, racing helmet and so on.

| Item             | Spec           |
|------------------|----------------|
| Raw Material     | Aluminum alloy |
| Warranty Period  | 1 year         |
| Application      | helmet         |
| Production Cycle | 1-2 Months     |
| Mold Test        | Negotiation    |
| Mold life        | 100,000times   |
| Dimension        | Customization  |
| Cavity           | Customization  |