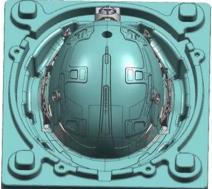

od | 1year           |
| Mold life       | 100000 times    |
| Dimension       | customization   |
| Materials       | Aluminum alloy  |
| HS code         | 8480790090      |
| Port            | SHANGHAI/NINGBO |

The products produced by this mold are widely used in bicycle helmet, roller skating helmet, skateboard helmet, racing helmet and so on.

| Item             | Spec           |
|------------------|----------------|
| Raw Material     | Aluminum alloy |
| Warranty Period  | 1 year         |
| Application      | helmet         |
| Production Cycle | 1-2 Months     |
| Mold Test        | Negotiation    |
| Mold life        | 100,000times   |
| Dimension        | Customization  |
| Cavity           | Customization  |

Phone: +86-18069056196 E-mail: pinsheng@ps-epsmachine.com











**Phone:** +86-18069056196 **E-mail:** pinsheng@ps-epsmachine.com