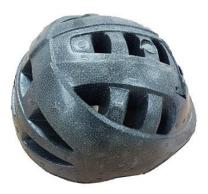

The products produced by this mold are widely used in bicycle helmet, roller skating helmet, skateboard helmet, racing helmet and so on.

| Item             | Spec           |
|------------------|----------------|
| Raw Material     | Aluminum alloy |
| Warranty Period  | 1 year         |
| Application      | helmet         |
| Production Cycle | 1-2 Months     |
| Mold Test        | Negotiation    |
| Mold life        | 100,000times   |
| Dimension        | Customization  |
| Cavity           | Customization  |