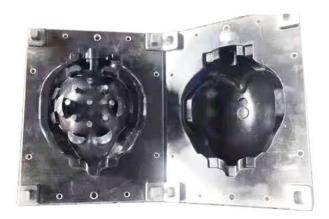

## The Pinsheng® All Kinds of Protective Helmet Lining Eps Mold

## **Specifications:**

Model:mold

Brand: PinSheng

| Item            | Spec            |
|-----------------|-----------------|
| Warranty period | 1year           |
| Mold life       | 100000 times    |
| Dimension       | customization   |
| Materials       | Aluminum alloy  |
| HS code         | 8480790090      |
| Port            | SHANGHAI/NINGBO |