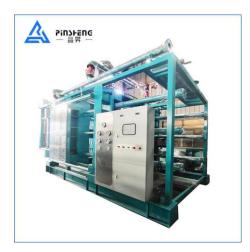

# 230 super Large Customization Machine

## The Pinsheng® 230 super Large Customization Machine Specifications:

Model:PSM230 Brand: PinSheng

Voltage:AC380V 50Hz

Power: 25kw

Warranty period :1 year Room Height Required :5m

Distance of Opening mold: 150-1500mm