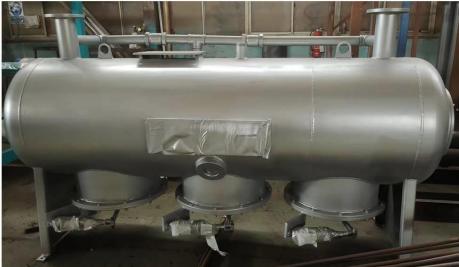

### 230 super Large Customization Machine

The Pinsheng® is a professional leader China 230 super Large Customization Machine manufacturer with high quality and reasonable price. Welcome to contact us. Ningbo PinSheng Machinery Manufacturer as one of professional EPS machine in China,we make the high quality EPS machine.exported to Southeast Asia, Vietnam, Malaysia and other regions, production of popcorn sports insoles.

# 230 super Large Customization Machine

## The Pinsheng® 230 super Large Customization Machine Specifications:

Model:PSM230 Brand: PinSheng

Voltage:AC380V 50Hz

Power: 25kw

Warranty period :1 year Room Height Required :5m

Distance of Opening mold: 150-1500mm