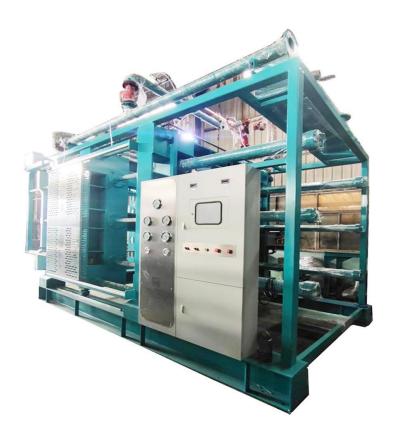

# 230 super Large Customization Machine

## The Pinsheng® 230 super Large Customization Machine Specifications:

Model:PSM230 Brand: PinSheng

Voltage:AC380V 50Hz

Power: 25kw

Warranty period :1 year Room Height Required :5m

Distance of Opening mold: 150-1500mm