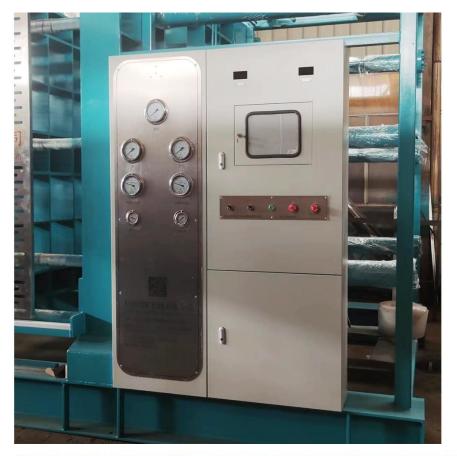

#### **Electric Control:**

- 1. Controlled by PLC(Mitsubishi) with full-automatic operation in clamping, feeding, heating, cooling and stripping on HMI(WEINVIEW)
- 2. All the electrical components are adopted with well-known brands at home and abroad with

Phone: +86-18069056196 E-mail: pinsheng@ps-epsmachine.com

more excellent equipment stability.

3. Stroke adjustment is controlled by encoder ,which is convenient ,which is convenient to adjust with high precision by setting on HMI.