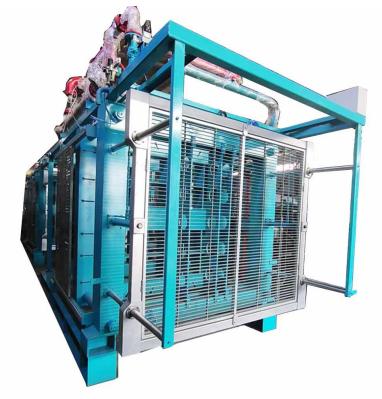

#### **Mechanical Structure:**

- 1. Weld together with high-intensity square tube and avoid deformation of the template by tempering.
- 2. Increase the anticorrosion performance and useful life of the equipment largely after derusting by sandblast.
- 3. Spray zinc-rich primer for antirust to increase the antirust performance and useful life of the equipment largely after sand blasting.