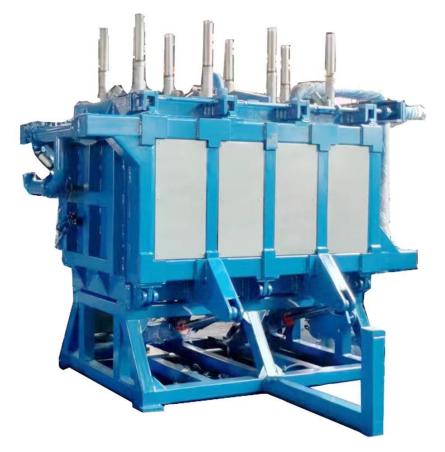

## Mechanical Structure:

### Structure Design

High quality square tube and steel plate are used for the machine's structure in perfect Hydraulic station control the signal door, model's stripping, and locking device. Spare parts and fittings are high quality products of well-known brand which keep the machine in along service life.