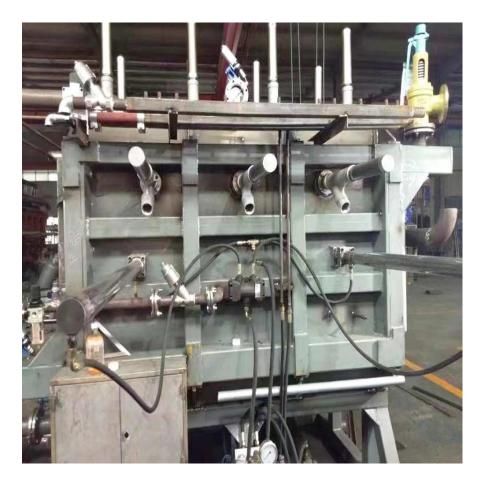

## Mechanical Structure:

### Structure Design

High quality square tube and steel plate are used for the machine's structure in perfect Hydraulic station control the signal door, model's stripping, and locking device. Spare parts and fittings are high quality products of well-known brand which keep the machine in along service life.