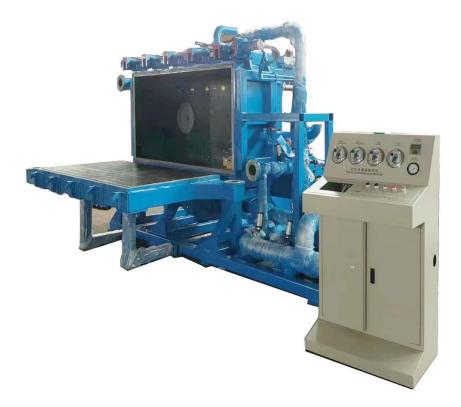

## Mechanical Structure:

### **Control System**

PLC and human-touch Control, automatic operation, convenient maintenance.

### Structure Design

High quality square tube and steel plate are used for the machine's structure in perfect Hydraulic station control the signal door, model's stripping, and locking device. Spare parts and fittings are high quality products of well-known brand which keep the machine in along service life.