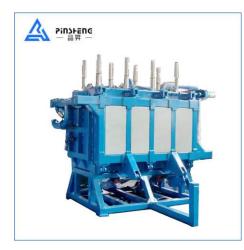

## Mechanical Structure:

### Structure Design

High quality square tube and steel plate are used for the machine's structure in perfect Hydraulic station control the signal door, model's stripping, and locking device. Spare parts and fittings are high quality products of well-known brand which keep the machine in along service life.