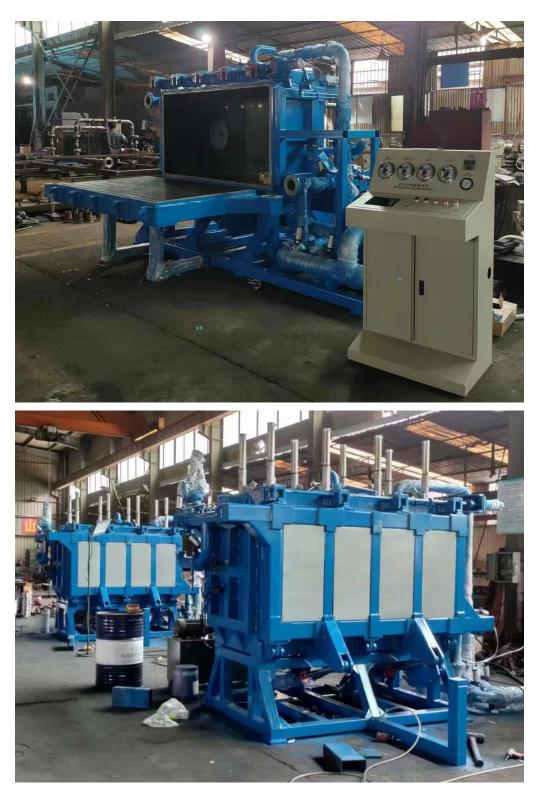

## Mechanical Structure:

### Structure Design

High quality square tube and steel plate are used for the machine's structure in perfect Hydraulic station control the signal door, model's stripping, and locking device. Spare parts and fittings are high quality products of well-known brand which keep the machine in along service life.