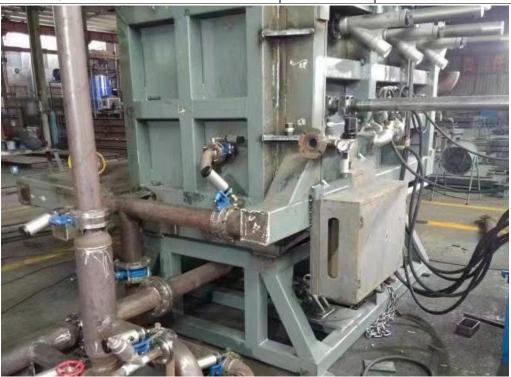

## Mechanical Structure:

### Structure Design

High quality square tube and steel plate are used for the machine's structure in perfect Hydraulic station control the signal door, model's stripping, and locking device. Spare parts and fittings are high quality products of well-known brand which keep the machine in along service life.