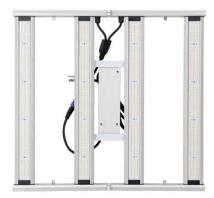

#### Lm301b Grow Light Full Spectrum 660nm

Lm301b Grow Light Full Spectrum 660nm use Samsung LM301B diodes, achieving an impressive PPE of 2.7 µmol/J. Full spectrum with enhanced Osram deep red 660nm, speeds up flowering time and boost yields, 0-10V dimming design meets needs of indoor plants at different stage of growth and also allow the light output level to be adjusted if desired. The Lm301b Grow Light Full Spectrum

The Lm301b Grow Light Full Spectrum 660nm we provide belongs to the Mars series. The Mars series is detachable, easy to store, and very easy to assemble. Our warranty period is five years. Its main frame is made of aluminum alloy, the power supply is Sosen's power supply, and the lamp beads are Samsung lamp beads.

### **Product Feature And Application**

The Lm301b Grow Light Full Spectrum 660nm is an artificial light source that uses LED (light emitting diode) as the luminous body to meet the lighting conditions required for plant photosynthesis. According to the type, it belongs to the third generation of plant supplement light!