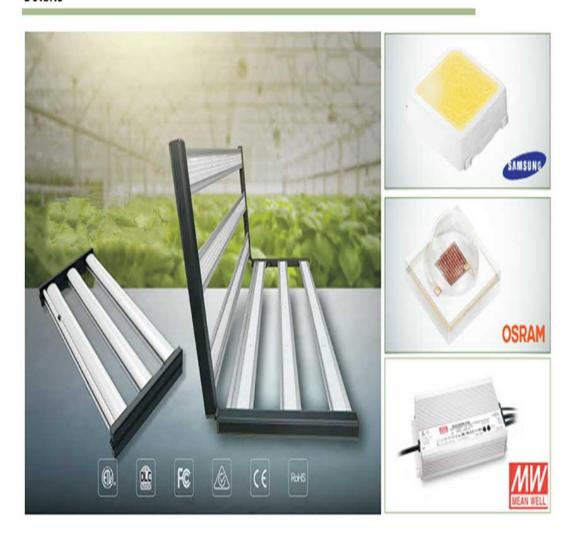

The Lm301b Grow Light Full Spectrum 660nm we provide belongs to the Mars series. The Mars series is detachable, easy to store, and very easy to assemble. Our warranty period is five years. Its main frame is made of aluminum alloy, the power supply is Sosen's power supply, and the lamp beads are Samsung lamp beads.

#### **Product Details**

The Lm301b Grow Light Full Spectrum 660nm we provide uses Samsung's lamp beads, the dustproof and waterproof grade is IP65, the working temperature is -30 degrees Celsius to 40 degrees Celsius, and the working time is 50,000 hours... We provide lighting solutions services, including Project Installation, auto CAD, Lighting and circuitry design.

### **Product Qualification**

The Lm301b Grow Light Full Spectrum 660nm we provide has ce, FCC, ETL, RoHS qualifications.