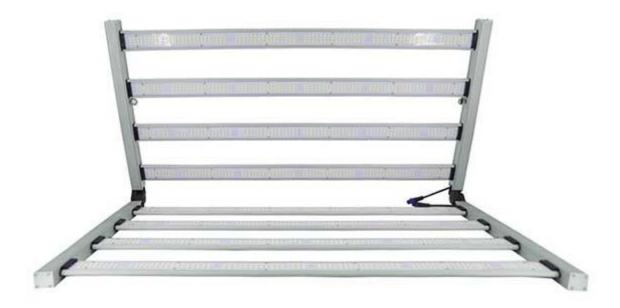

Our high quality Led Horticulture Light 800w powered by Samsung and OSRAM LEDs, MEANWELL LED driver up to 5 years warranty. Built-in Knob dimming control & RJ port dimming for Group Control Integrated driver box is easy for installation. It is made of Aluminium + tempered glass. Meeting Quality Standards such as CE, FCC RoHS, and UL ETL Certificates. Hope to become your long term partner in china.

Product Parameter (Specification) of the Led Horticulture Light 800w

|                            | · /                 | <u> </u>            |                                      |  |
|----------------------------|---------------------|---------------------|--------------------------------------|--|
| Product Name               | Led 800W Grow light | Application         | Greenhouse, indoor, vertical farming |  |
| Wattage                    | 800W                | Input<br>Voltage(V) | AC 85-265V                           |  |
| Working<br>Temperature(°ℂ) | -20-40              | IP Rating           | IP65                                 |  |
| Lamp Body Material         | Aluminum alloy      | PPF Efficacy        | 2.6umol/J                            |  |
| Lamp Bead                  | Samsung LM301B      | Light Source        | Led                                  |  |

| Lamp Size:           | 1079*1109*35(mm) | Lamp weight       | 12.8kg |
|----------------------|------------------|-------------------|--------|
| Packing Size         | l113*63*16(cm)   | Packing<br>weight | 15.2kg |
| Working Time (hours) | >50000 hours     | Warranty          | 5 year |