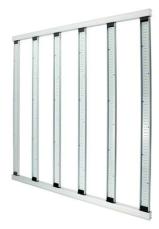

This Led Horticulture Light 640w is the newest high quality full Spectrum vertical farming light IP65 with 5 years warranty. It is made of Aluminium + tempered glass. Meeting Quality Standards such as CE, FCC RoHS, and UL ETL Certificates. Hope to become your long term partner in china.

### Product Parameter (Specification) of the Led Horticulture Light 640w

| Product Name               | Led 640W Grow light | Application         | Greenhouse, indoor, vertical farming |
|----------------------------|---------------------|---------------------|--------------------------------------|
| Wattage                    | 1640W               | Input<br>Voltage(V) | AC 85-265V                           |
| Working<br>Temperature(°ℂ) | -20-40              | IP Rating           | IP65                                 |
| Lamp Body Material         | Aluminum alloy      | PPF Efficacy        | 2.6umol/J                            |
| Lamp Bead                  | Samsung LM301B      | Light Source        | Led                                  |

### **Product Feature And Application**

Our Led Horticulture Light 640w help shorten the growth cycle of plants which has 5 years warranty. LEDS are very suitable for plant cultivation in a controlled facility environment, such as plant tissue culture, facility gardening and factory seedlings, and aerospace ecological life support systems. Led Horticulture Light 640w covers all the stages from seedling, vegetative to flowering, QIJUN Technology is always here to provide the full set of lighting solution for cannabis or hemp.