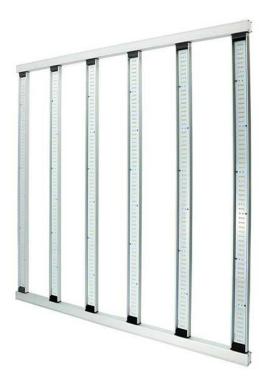

### Product Parameter (Specification) of the Led Horticulture Light 640w

| Product Name               | Led 640W Grow light | Application         | Greenhouse, indoor, vertical farming |
|----------------------------|---------------------|---------------------|--------------------------------------|
| Wattage                    | 1640W               | Input<br>Voltage(V) | AC 85-265V                           |
| Working<br>Temperature(°ℂ) | -20-40              | IP Rating           | IP65                                 |
| Lamp Body Material         | Aluminum alloy      | PPF Efficacy        | 2.6umol/J                            |
| Lamp Bead                  | Samsung LM301B      | Light Source        | Led                                  |

| Lamp Size:           | 1129*1104*34mm | Lamp weight    | 14.7kg |
|----------------------|----------------|----------------|--------|
| Packing Size         | 115*24*24cm    | Packing weight | 15.8kg |
| Working Time (hours) | >50000 hours   | Warranty       | 5 year |