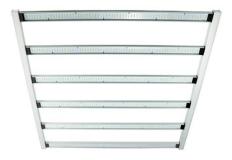

#### Led Horticulture Light 480w

6 Bars detachable Led Horticulture Light 480w used for vegetables and flowers, with Samsung leds, dimmable full spectrum, has the greatest and typical spectrum for cannabis plants, which require high light level. It is linear and shadow-free design so it is widely used in greenhouse for supplementary lighting.

Product Parameter (Specification) of the Led Horticulture Light 480w

| Product Name              | Led 480W Grow<br>light | Application         | Greenhouse, indoor, vertical farming |
|---------------------------|------------------------|---------------------|--------------------------------------|
| Wattage                   | 148()VV                | Input<br>Voltage(V) | AC 85-265V                           |
| Working<br>Temperature(℃) | -20-40                 | IP Rating           | IP65                                 |
| Lamp Body Material        | Aluminum alloy         | PPF Efficacy        | 2.6umol/J                            |

| Lamp Bead            | Samsung LM301B | Light Source      | Led    |
|----------------------|----------------|-------------------|--------|
| Lamp Size:           | 810*690*34(mm) | Lamp weight       | 8.7kg  |
| Packing Size         | 191*25*25(cm)  | Packing<br>weight | 9.8kg  |
| Working Time (hours) | >50000 hours   | Warranty          | 5 year |