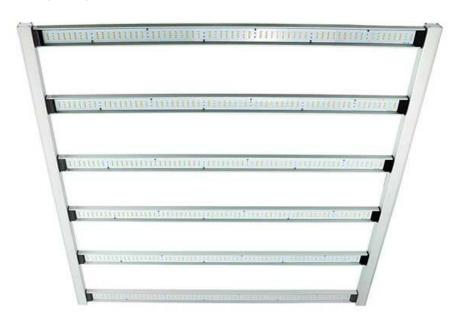

#### Led Horticulture Light 480w

6 Bars detachable Led Horticulture Light 480w used for vegetables and flowers, with Samsung leds, dimmable full spectrum, has the greatest and typical spectrum for cannabis plants, which require high light level. It is linear and shadow-free design so it is widely used in greenhouse for supplementary lighting.

Product Parameter (Specification) of the Led Horticulture Light 480w

| Product Name              | Led 480W Grow<br>light | Application         | Greenhouse, indoor, vertical farming |
|---------------------------|------------------------|---------------------|--------------------------------------|
| Wattage                   | 148()VV                | Input<br>Voltage(V) | AC 85-265V                           |
| Working<br>Temperature(℃) | -20-40                 | IP Rating           | IP65                                 |
| Lamp Body Material        | Aluminum alloy         | PPF Efficacy        | 2.6umol/J                            |

| Lamp Bead            | Samsung LM301B | Light Source      | Led    |
|----------------------|----------------|-------------------|--------|
| Lamp Size:           | 810*690*34(mm) | Lamp weight       | 8.7kg  |
| Packing Size         | 191*25*25(cm)  | Packing<br>weight | 9.8kg  |
| Working Time (hours) | >50000 hours   | Warranty          | 5 year |