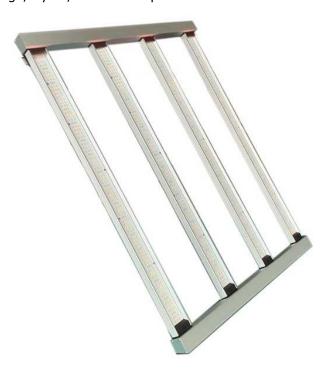

#### **Led Horticulture Light 320w**

2021 Newest Commercial Horticulture Led Horticulture Light 320w use 816pcs Samsung LM301B lamp bead ,achieving an impressive PPE of 2.7  $\mu$ mol/J. Rapid plant response from seed to flower, speeds up flowering time and boost yield. Meeting Quality Standards such as CE, FCC RoHS, and UL ETL Certificates. Hope to become your long term partner in china.

Our high quality Led Horticulture Light 320w is the newest full Spectrum vertical farming light IP65 with 5 years warranty. It is made of Aluminium + tempered glass. Meeting Quality Standards such as CE, FCC RoHS, and UL ETL Certificates. Hope to become your long term partner in china.

# **Product Feature And Application**

Our Led Horticulture Light 320w help shorten the growth cycle of plants which has 5 years warranty. LEDS are very suitable for plant cultivation in a controlled facility environment, such as plant tissue culture, facility gardening and factory seedlings, and aerospace ecological life support systems. Led Horticulture Light 320w covers all the stages from seedling, vegetative to flowering, QIJUN Technology is always here to provide the full set of lighting solution for cannabis or hemp.