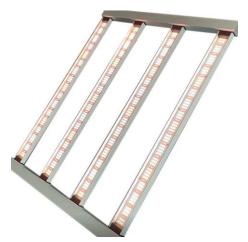

#### **Led Horticulture Light 320w**

2021 Newest Commercial Horticulture Led Horticulture Light 320w use 816pcs Samsung LM301B lamp bead ,achieving an impressive PPE of 2.7  $\mu$ mol/J. Rapid plant response from seed to flower, speeds up flowering time and boost yield. Meeting Quality Standards such as CE, FCC RoHS, and UL ETL Certificates. Hope to become your long term partner in china.

Our high quality Led Horticulture Light 320w is the newest full Spectrum vertical farming light IP65 with 5 years warranty. It is made of Aluminium + tempered glass. Meeting Quality Standards such as CE, FCC RoHS, and UL ETL Certificates. Hope to become your long term partner in china.

# **Product Feature And Application**

Our Led Horticulture Light 320w help shorten the growth cycle of plants which has 5 years warranty. LEDS are very suitable for plant cultivation in a controlled facility environment, such as plant tissue culture, facility gardening and factory seedlings, and aerospace ecological life support systems. Led Horticulture Light 320w covers all the stages from seedling, vegetative to flowering, QIJUN Technology is always here to provide the full set of lighting solution for cannabis or hemp.