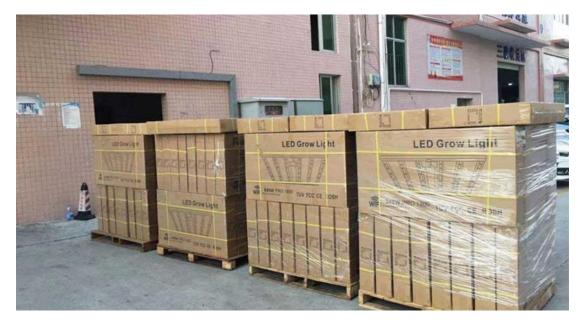

#### Packaging Details: EPE;Cartons

# Shipping:

Shenzhen Qijun Techology Development Co.,Ltd.

The Led Grow Light1000w with Seoul Led is well packaged with EPE film and carton for good protection

For sample or small orders, we usually ship by DHL, UPS, FedEx or TNT express; For bulky orders, sea freight is more preferred.