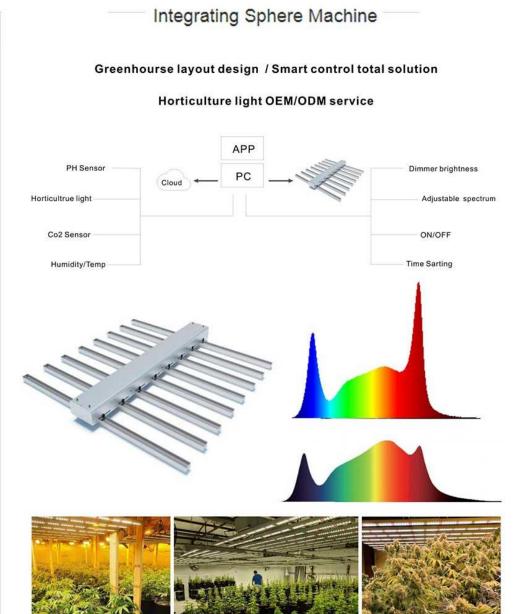

# **Product Feature And Application**

Led Grow Light1000w with Seoul Led is full spectrum led grow light with UV IR. Bar Light Fixture to deliver Spectrum Control with Independent Dimmers. It was designed for High-quality medical plant growers. UV dimmer to bushier plants. IR will give you amazing flowering production.

# **Product Details**

Led Grow Light1000w with Seoul Led as below Product Name: Galaxy 1 foldable series SupportDimmer: Yes Lighting solutions service:Lighting and circuitry design, auto CAD layout, Project Installation Lifespan (hours):60000 Working Time (hours): 50000 Net Weight(kg):18.8 Gross Weight(kg): 20 Application:Seed Starting, BLOOM, Other, VEG, Germination, Result Input Voltage(V): AC 100-277V

Working Temperature(°C): -30~+40 Working Lifetime(Hour): 50000 Lamp Body Material: Aluminum alloy IP Rating:IP65 Certification:CE, ETL, FCC, RoHS Place of Origin:Guangdong, China Brand Name:Qijun Model Number:QJ-HX4-1200-10

Wattage: 1200W LightSource:LED Warranty(Year):5-Year Luminous Efficacy(µmol/J):2.6