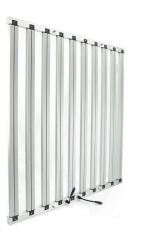

#### Led Grow Light1000w with Seoul Led

Led Grow Light1000w with Seoul Led is a professional LED grow light, it provides the most reasonable grow light wave based on the ratio of the absorption of the plants, suitable for vegging stage of medical plants, it is designed for Veg stage of medical plants widely using in Commercial grow and indoor grow, allowing plants to have the best growth environment to achieve strong roots, encourage growth and improve quality.Led Grow Light1000w with Seoul Led for greenhouse or vertical

Led Grow Light1000w with Seoul Led is designed specifically for High-yielding cultivation growing. Born for big buds. Rapid plant response from seed to flower, speeds up flowering time and boost yield. Led Grow Light1000w with Seoul Led covers each critical phase of growth from vegetative to flowering.

# **Product Feature And Application**

Led Grow Light1000w with Seoul Led is full spectrum led grow light with UV IR. Bar Light Fixture to deliver Spectrum Control with Independent Dimmers. It was designed for High-quality medical plant growers. UV dimmer to bushier plants. IR will give you amazing flowering production.