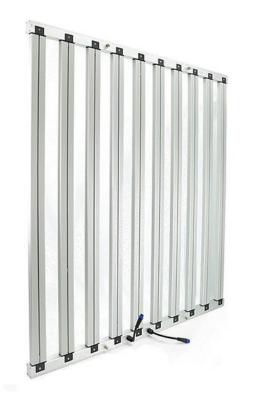

#### Led Grow Light1000w with Seoul Led

Led Grow Light1000w with Seoul Led is a professional LED grow light, it provides the most reasonable grow light wave based on the ratio of the absorption of the plants, suitable for vegging stage of medical plants, it is designed for Veg stage of medical plants widely using in Commercial grow and indoor grow, allowing plants to have the best growth environment to achieve strong roots, encourage growth and improve quality.Led Grow Light1000w with Seoul Led for greenhouse or vertical

Led Grow Light1000w with Seoul Led is designed specifically for High-yielding cultivation growing. Born for big buds. Rapid plant response from seed to flower, speeds up flowering time and boost yield. Led Grow Light1000w with Seoul Led covers each critical phase of growth from vegetative to flowering.

# **Product Feature And Application**

Led Grow Light1000w with Seoul Led is full spectrum led grow light with UV IR. Bar Light Fixture to deliver Spectrum Control with Independent Dimmers. It was designed for High-quality medical plant growers. UV dimmer to bushier plants. IR will give you amazing flowering production.