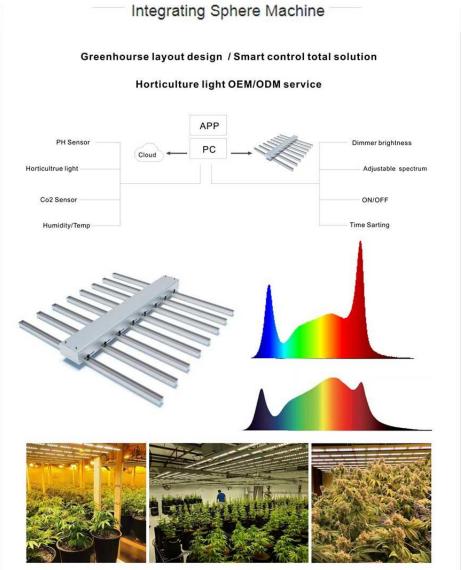

### **Product Feature And Application**

Led Grow Light 680w is full spectrum led grow light with UV IR. Bar Light Fixture to deliver Spectrum Control with Independent Dimmers. It was designed for High-quality medical plant growers. UV dimmer to bushier plants. IR will give you amazing flowering production.