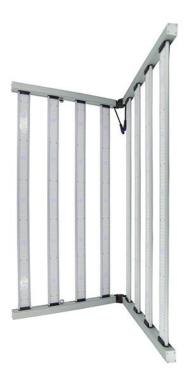

### Led Grow Light 680w

Led Grow Light 680w was engineered with greater square dimensions to provide more versatility and better canopy coverage, especially to the outer edges of 4'x4'cultivation areas. By far power in the LED its class Samsung LM301B/LM301H with а standard PPF 1562µmol/s for professional cultivators who demand ultimate light output and yield.Led Grow for greenhouse or vertical farmer Light 680w

Led Grow Light 680w is designed specifically for High-yielding cultivation growing. Born for big buds. Rapid plant response from seed to flower, speeds up flowering time and boost yield. Led Grow Light 680w covers each critical phase of growth from vegetative to flowering.

### **Product Feature And Application**

Led Grow Light 680w is full spectrum led grow light with UV IR. Bar Light Fixture to deliver Spectrum Control with Independent Dimmers. It was designed for High-quality medical plant growers. UV dimmer to bushier plants. IR will give you amazing flowering production.