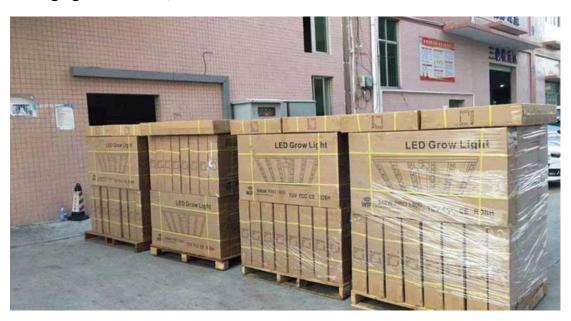

### Packaging Details: EPE;Cartons

# Shipping:

The Led Grow Light 680w is well packaged with EPE film and carton for good protection.

**Tel:** +86-13760325665 **E-mail:** info@qijuntech2015.com

For sample or small orders, we usually ship by DHL, UPS, FedEx or TNT express; For bulky orders, sea freight is more preferred.