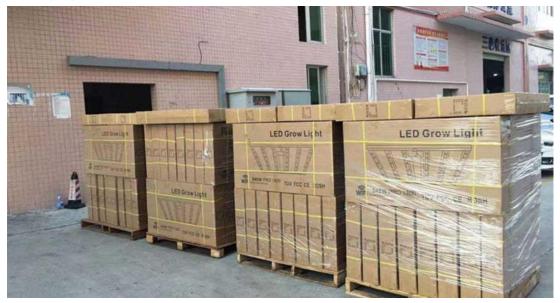

## Packaging Details: EPE;Cartons

# Shipping:

The Led Grow Light 680w with Seoul Led is well packaged with EPE film and carton for good protection.

For sample or small orders, we usually ship by DHL, UPS, FedEx or TNT express; For bulky orders, sea freight is more preferred.