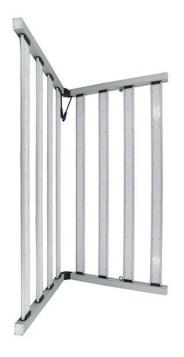

| Product name: | Galaxy 5 foldable<br>series | LED Bar(quantity): | 8            |
|---------------|-----------------------------|--------------------|--------------|
| Model No.:    | QJ-YH5-600-8                | Material:          | Material:    |
| Lamp size:    | 110*105.4*5cm               | IP rating:         | Aluminum     |
| Light source: | LED                         | Life time:         | >60000 hours |

#### **Product Parameter (Specification)**

www.qijun-tech.com

| LED Driver<br>brand: | Sosen         | Net Weight(kg).:          | 14                                      |  |
|----------------------|---------------|---------------------------|-----------------------------------------|--|
| Spectrum:            | Full spectrum | Gross Weight(kg).:        | 15.1                                    |  |
| PPF(umol/s):         | 1562          | Certification:            | CE,ETL, FCC, RoHS                       |  |
| Wattage;             | 600W          | Working<br>Temperature(℃) | -30~+40                                 |  |
| Packing size:        | 112*59*18cm   | Application:              | Greenhouse, indoor, vertical<br>farming |  |
| Warranty             | 5-year        | Type Plug                 | EU,AU,UK,US                             |  |

# **Product Details**

Led Grow Light 680w with Seoul Led as below Product Name: Galaxy 5 foldable series SupportDimmer: Yes Lighting solutions service:Lighting and circuitry design, auto CAD layout, Project Installation Lifespan (hours):60000 Working Time (hours): 50000 Net Weight(kg):14 Gross Weight(kg): 15.1 Application:Seed Starting, BLOOM, Other, VEG, Germination, Result Input Voltage(V): AC 100-277V

Working Temperature(°C): -30~+40 Working Lifetime(Hour): 50000 Lamp Body Material: Aluminum alloy IP Rating:IP65 Certification:CE, ETL, FCC, RoHS Place of Origin:Guangdong, China Brand Name:Qijun

www.qijun-tech.com

Model Number:QJ-YH5-600-8 Wattage: 600W LightSource:LED Warranty(Year):5-Year Luminous Efficacy(µmol/J):2.6