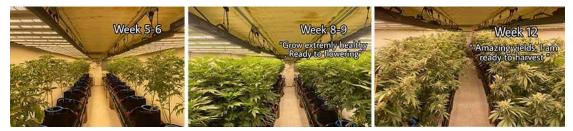

### Led Grow Light 680w with Seoul Led

Led Grow Light 680w with Seoul Led is a professional LED grow light, it provides the reasonable grow light wave based on the ratio of the absorption of the plants, suitable for vegging stage of medical plants, it is designed for Veg stage of medical plants widely using in Commercial grow and indoor grow, allowing plants to have the best growth environment to achieve strong roots, encourage growth and improve quality.Led Grow

Led Grow Light 680w with Seoul Led is designed specifically for High-yielding cultivation growing. Born for big buds. Rapid plant response from seed to flower, speeds up flowering time and boost yield. Led Grow Light 680w with Seoul Led covers each critical phase of growth from vegetative to flowering.